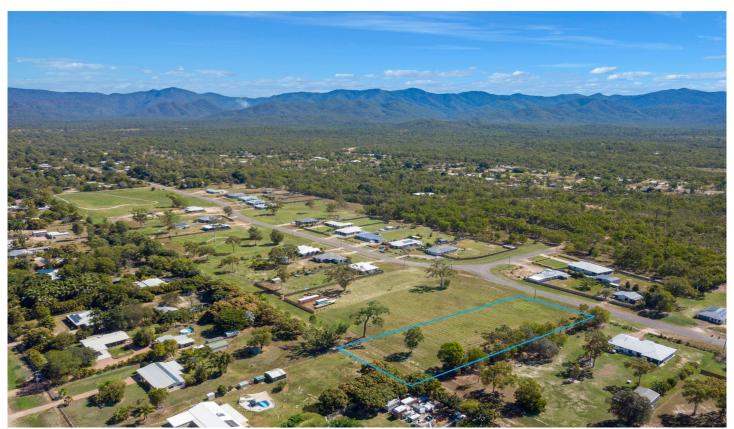

## 29 Cradler Court Bluewater QLD

The dream of building your new family home on a great sized block is now one step closer. On offer to the market is this 3,742sqm parcel of land. The block has been titled and is ready to begin building your dream home.

## The Block:

- 3,742 sqm block with 37.3m street frontage onto Cradler Court
- Town water
- Septic system required
- Surrounded by other quality homes in a boutique land development