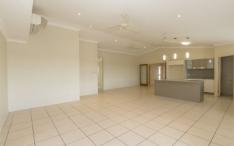

## Property features:

- Open plan living and dining area with a cathedral ceiling, split system air-conditioning and tiled flooring.
- Spacious, modern kitchen with electric cooking, ample

4 🕮 2 📛 4 👄

**View :** https://www.kingsberry.com.au/lease/qld/townsvill e-district/kirwan/residential/house/6929135