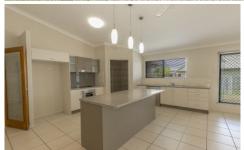

## Property features:

- Open plan living and dining area with a cathedral ceiling, split system air-conditioning and tiled flooring.
- Spacious, modern kitchen with electric cooking, ample

4 🕮 2 📛 4 👄

**View :** https://www.kingsberry.com.au/lease/qld/townsvill e-district/kirwan/residential/house/6929135