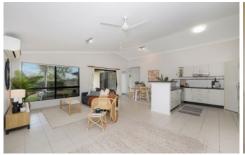

The house sits proudly on a 608sqm allotment with genuine double gate side access and no rear neighbours. The house is perfectly positioned on the block making a pool or shed the perfect addition to the property. The four-bedroom residence has just been fully repainted internally and offers a spacious kitchen, large open plan living/dining area featuring cathedral ceilings, two bathrooms and double car accommodation. There is also an oversized alfresco area perfect for entertaining friends and family all year round.