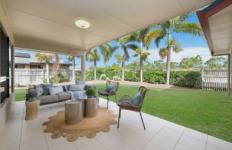

The house sits proudly on a 608sqm allotment with genuine double gate side access and no rear neighbours. The house is perfectly positioned on the block making a pool or shed the perfect addition to the property. The four-bedroom residence has just been fully repainted internally and offers a spacious kitchen, large open plan living/dining area featuring cathedral ceilings, two bathrooms and double car accommodation. There is also an oversized alfresco area perfect for entertaining friends and family all year round.