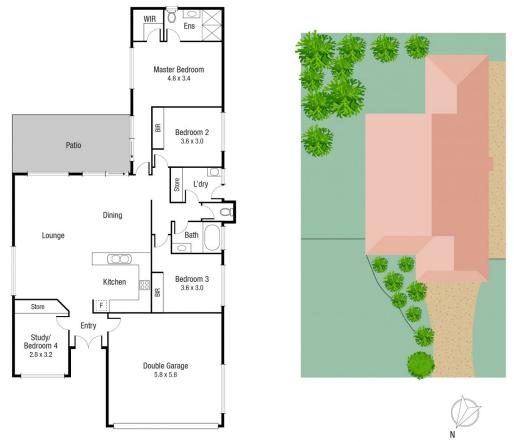

The house sits proudly on a 608sqm allotment with genuine double gate side access and no rear neighbours. The house is perfectly positioned on the block making a pool or shed the perfect addition to the property. The four-bedroom residence has just been fully repainted internally and offers a spacious kitchen, large open plan living/dining area featuring cathedral ceilings, two bathrooms and double car accommodation. There is also an oversized alfresco area perfect for entertaining friends and family all year round.

Scale in metres. Indicative only. Dimensions are approximate. All information contained herein is gathered from sources we believe to be reliable. However we cannot guarantee its accuracy and interested persons should rely on their own enquiries.

TOTAL AREA: 180.9 sq.m