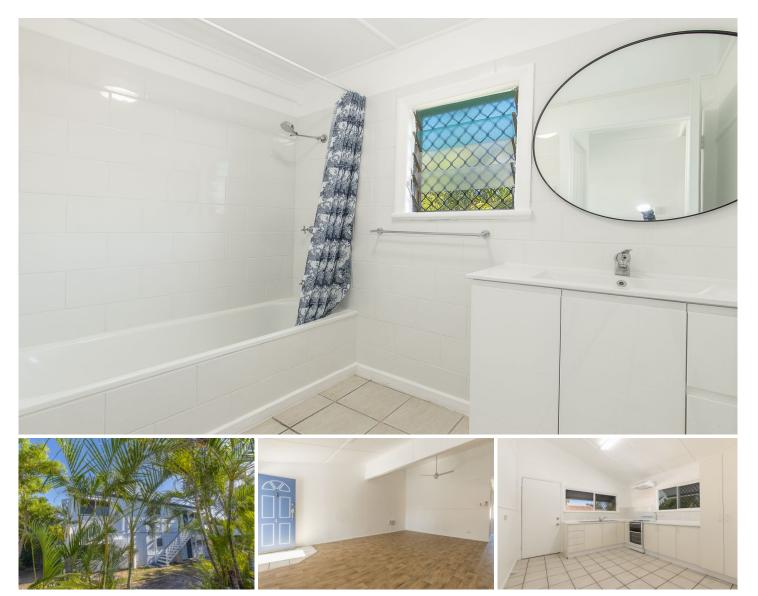

## 4/130 Francis Street West End QLD

\*\*TO BOOK AN INSPECTION or APPLY - SEE DETAILS BELOW\*\*

This lovely, freshly painted unit lies on the top level of a crisp, renovated complex featuring spacious bedrooms and stunning views of Castle Hill.

Located in West End, within close proximity to Otto's Market, Castletown Shoppingworld, Townsville West State School, parks and public transport and only a short drive to the CBD, Strand and many other outlets.

## Property features:

- Open plan living and dining area with split system air-conditioning and ceiling fan.

- Kitchen features electric cooking and ample bench and cupboard space.

View : https://www.kingsberry.com.au/lease/qld/townsvill e-district/west-end/residential/unit/6933390