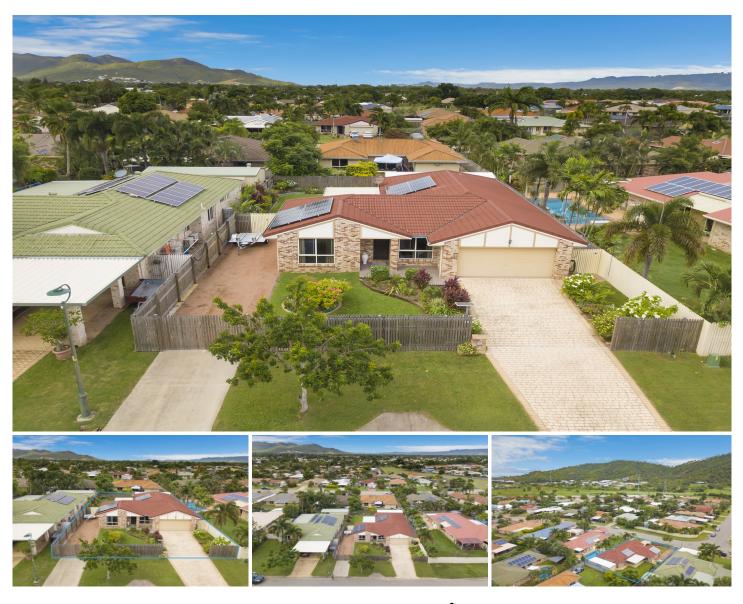

## 14 Sheperd Circuit Kirwan QLD

\*\*BOOK AN INSPECTION TIME ONLINE - SEE DETAILS BELOW\*\*

This modern family home is set on a 640sqm block in the popular family friendly suburb of Kirwan. This property features a private fully fenced yard, dual driveways, 9x3 shed and solar power, this beautiful home will not last long. Situated only a short walk to Thuringowa Village shops, beautiful parklands and a short drive to Willows Shopping Centre, Restaurants and a cinema.