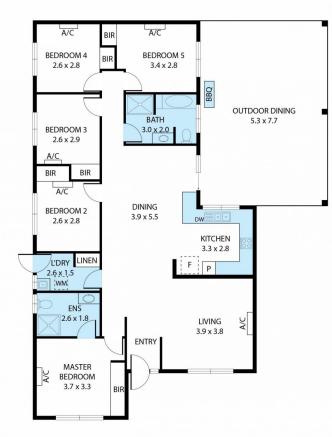

## 23 Anita Avenue, Yabulu 4818

Whilst every attempt has been made to ensure the accuracy of the floor plan contained here, measurements of doors, windows, rooms and any other items are approximate and no responsibility is taken for any error, omission, or misstatement. This plan is for illustrative purposes only and should be used as such to any prospective purchase.