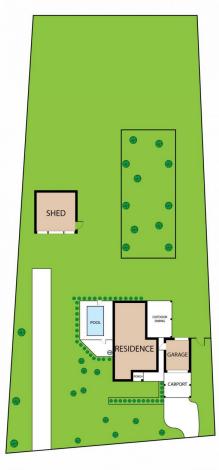

## 23 Anita Avenue Yabulu QLD

This landscaped, fully fenced, 5414sqm property is ideal for the family that wants that little bit more. The fully air-conditioned house has been recently renovated, so you can move in and just bask in the enjoyment of living here. It has plenty of indoor and outdoor living space for people and animals.

- Very tidy kitchen with induction cooktop, dishwasher, and pantry

- Split system air conditioning throughout
- Main bedroom with ensuite
- Large outdoor entertainment area
- Lovely inground pool
- Double bay colorbond garage with adjoining double carport
- Large 10m X 10m shed big enough for a reef boat
- 6kwh solar system to save on power