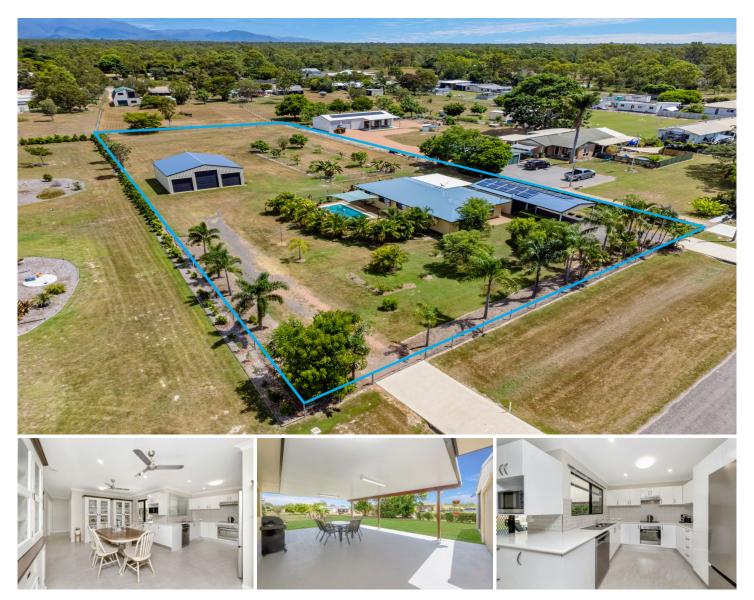

## 23 Anita Avenue Yabulu QLD

This landscaped, fully fenced, 5414sqm property is ideal for the family that wants that little bit more. The fully air-conditioned house has been recently renovated, so you can move in and just bask in the enjoyment of living here. It has plenty of indoor and outdoor living space for people and animals.

- Very tidy kitchen with induction cooktop, dishwasher, and pantry

- Split system air conditioning throughout
- Main bedroom with ensuite
- Large outdoor entertainment area
- Lovely inground pool
- Double bay colorbond garage with adjoining double carport
- Large 10m X 10m shed big enough for a reef boat
- 6kwh solar system to save on power

## 5 🛤 2 📛 7 🚘

| Price     | :\$591,000    |
|-----------|---------------|
| Land Size | : 5414 sqm    |
| Viow      | + https://www |

: https://www.kingsberry.com.au/sale/qld/tow nsville-district/yabulu/residential/acreagese mirural/6939196