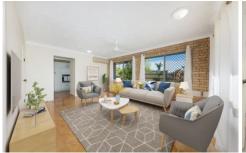

Having street frontage and a corner position, it will be super easy to forget that you are living in a complex. Downstairs there is a lounge/living area, a separate dining that is located adjact to the spacious kitchen that features ample bench and cupboard space. The second toilet and internal laundry although very convenient are located out of sight. There is also a rear private patio and exclusive use courtyard which adds to the overall appeal of the property