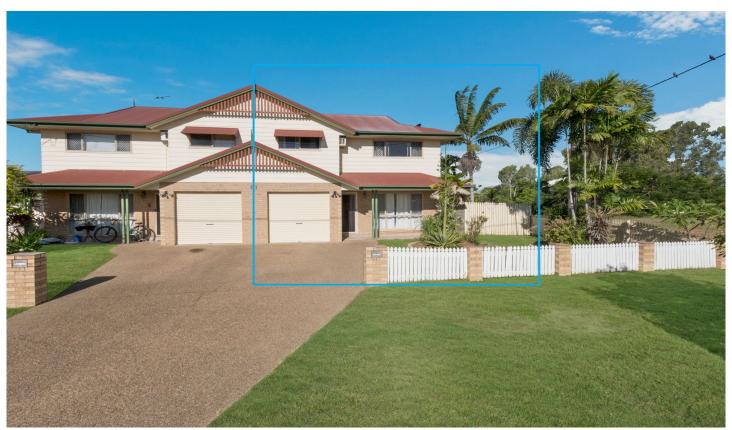

## 2/81 Twelfth Avenue Railway Estate QLD

Are you looking to dip your toe into the Townsville Real Estate market and don't want to compromise on space and location? Or are you looking for a great low maintenance investment opportunity with strong rental history and capital growth opportunities? Then this townhouse located at 2/81 Twelfth Avenue, Railway Estate is the perfect property for you.

Having street frontage and a corner position, it will be super easy to forget that you are living in a complex. Downstairs there is a lounge/living area, a separate dining that is located adjact to the spacious kitchen that features ample bench and cupboard space. The second toilet and internal laundry although very convenient are located out of sight. There is also a rear private patio and exclusive use courtyard which adds to the overall appeal of the property