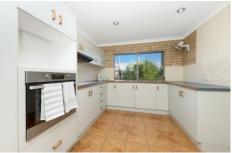

Having street frontage and a corner position, it will be super easy to forget that you are living in a complex. Downstairs there is a lounge/living area, a separate dining that is located adjact to the spacious kitchen that features ample bench and cupboard space. The second toilet and internal laundry although very convenient are located out of sight. There is also a rear private patio and exclusive use courtyard which adds to the overall appeal of the property