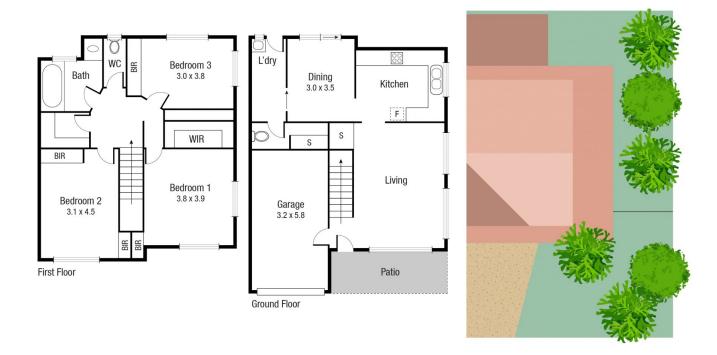

Having street frontage and a corner position, it will be super easy to forget that you are living in a complex. Downstairs there is a lounge/living area, a separate dining that is located adjact to the spacious kitchen that features ample bench and cupboard space. The second toilet and internal laundry although very convenient are located out of sight. There is also a rear private patio and exclusive use courtyard which adds to the overall appeal of the property

TOTAL AREA: 154.5 sq.m

Unit 2, 81/91 Twelfth Av, Railway Estate