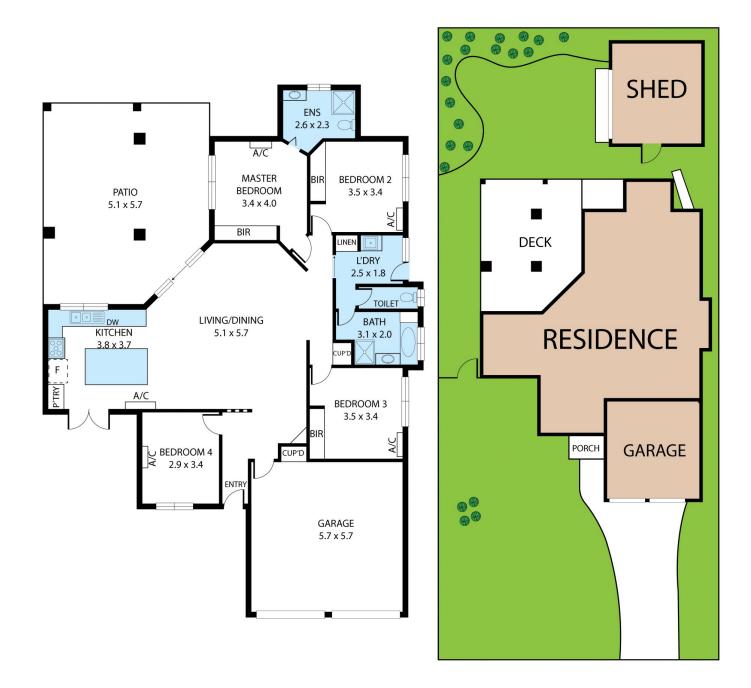

## 47 Waterview Drive, Bushland Beach 4818

Whilst every attempt has been made to ensure the accuracy of the floor plan contained here, measurements of doors, windows, rooms and any other items are approximate and no responsibility is taken for any error, omission, or misstatement. This plan is for illustrative purposes only and should be used as such by any prospective purchaser.