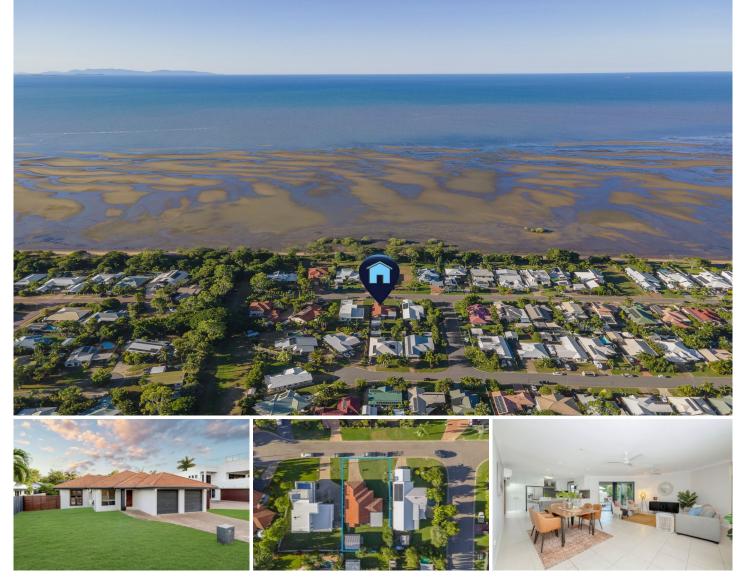

## 47 Waterview Drive Bushland Beach QLD

If you looking to move to dress circle beach living without a massive price tag this could be for you. You even have beach and ocean views from the kitchen, and it is a very short walk to the beach, and the Bushland Beach tavern via the beach. The fully air-conditioned house has been recently repainted inside and there is new carpet in the bedrooms. The kitchen was renovated several years ago. This home has plenty of indoor and outdoor living space for people and animals. Just move in and enjoy life.

- Schmick kitchen with dishwasher and pantry
- Stone benchtops and big island bench
- Emilia stove with gas cooktop and electric f/f oven
- Split system air conditioning throughout
- Main bedroom with ensuite
- Large outdoor entertainment area
- Double bay colorbond shed
- 5 minutes to the boat ramp

4 🛤 2 🚔 2 🚘

| Price     | : \$ 550,000 |
|-----------|--------------|
| Land Size | : 800 sam    |

- View : htt
- : 800 sqm

: https://www.kingsberry.com.au/sale/qld/tow nsville-district/bushland-beach/residential/ho use/6942479