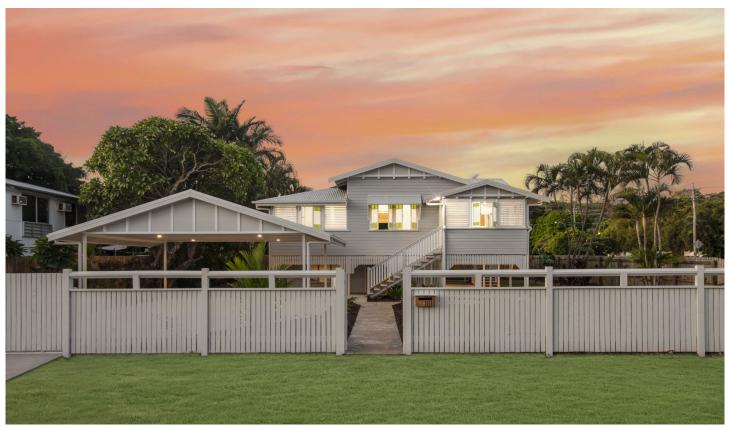

## 157 Francis Street West End QLD

This beautifully renovated Queenslander in West End is truly a rare find.

Showcasing exceptional presence and sophistication, this extraordinary home is the perfect fusion of old and new.

Character features throughout blend seamlessly with the convenience of modern living.

Captivating traditional features throughout the home include: High ceilings, federation roofline, stained glass casement windows, VJ walls and high gloss polished timber floors.