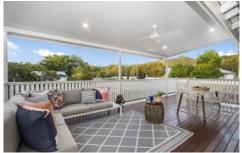

Character features throughout blend seamlessly with the convenience of modern living.

Captivating traditional features throughout the home include: High ceilings, federation roofline, stained glass casement windows, VJ walls and high gloss polished timber floors.