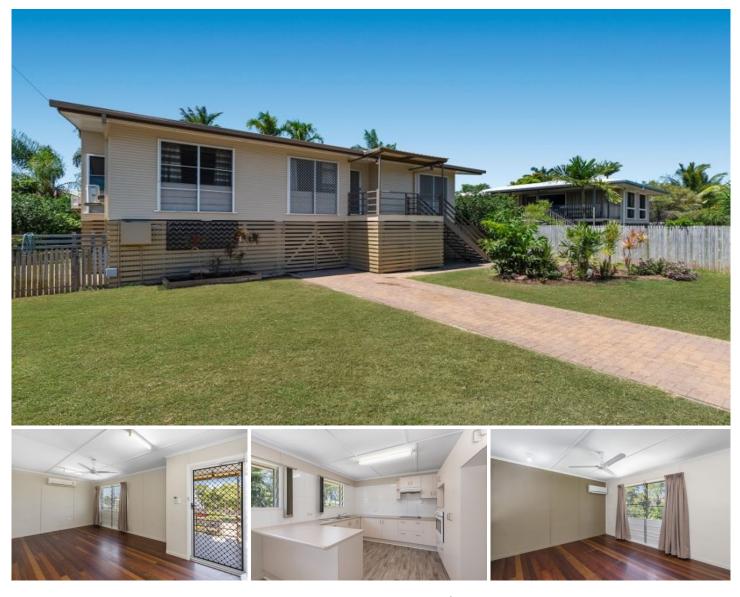

## 32 Blaxland Crescent Vincent QLD

\*\*BOOK AN INSPECTION TIME ONLINE - SEE DETAILS BELOW\*\*

This well presented three bedroom home is situated only minutes to the local shops, schools, public transport and much more!

## **Property Features:**

- Open plan living and dining area with split system air-conditioning.

- Great sized kitchen features electric cooking and ample bench and cabinetry space.

- Three great sized bedrooms all with split system air-conditioning and two built in wardrobes.

- Main bathroom with shower over bath and separate toilet.
- Fully lockable storage area underneath with an internal

View : https://www.kingsberry.com.au/lease/qld/townsvill e-district/vincent/residential/house/6949832