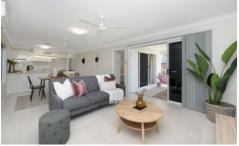

The open plan air-conditioned living area is the central focus of this home and offers a gourmet kitchen with stylish stone bench tops and quality appliances. Flowing effortlessly from the living area through large glass doors onto the covered entertaining area - here you can enjoy all your gatherings.

This abode is superbly presented throughout with fresh tiles, crisp contemporary tones and abundant natural light creating the perfect canvas for your personal interior design

3 🚐 2 🖺 1 🗬

**Price** : \$ 390,000 **Land Size** : \$ 220 sqm