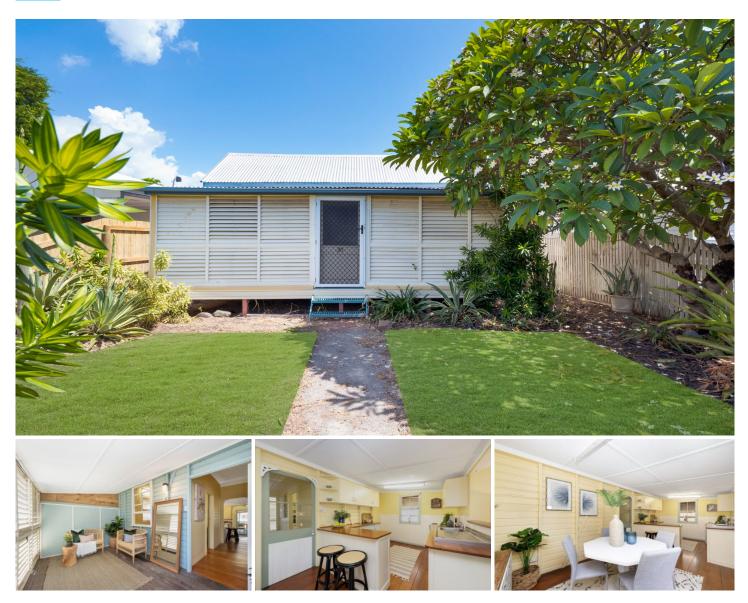

## 35 Sixth Avenue South Townsville QLD

Sitting sweet in a sought-after location lies this timeless traditional character cottage. This home charisma is bursting with character, showcasing sash windows, timber floors, tongue and groove walls, all complimenting the original charm of this delightful private retreat.

Upon entry you will be greeted by the enclosed verandah perfect setting for a morning cuppa or nightcap. Flair continues to shine showcasing 2 bedrooms one fitted with built in robes and split air-conditioning.

A perfect sleepout, study or nursery is tucked away for privacy allowing the rest of the floor plan to flow effortlessly.

The kitchen is in good condition highlighting timber bench tops and decent cupboard space. Step down to the living area surrounded by louvers capturing light and sea breezes

Outside is inviting on the quaint deck - perfect place to relax and enjoy the ambience of South Townsville living!!