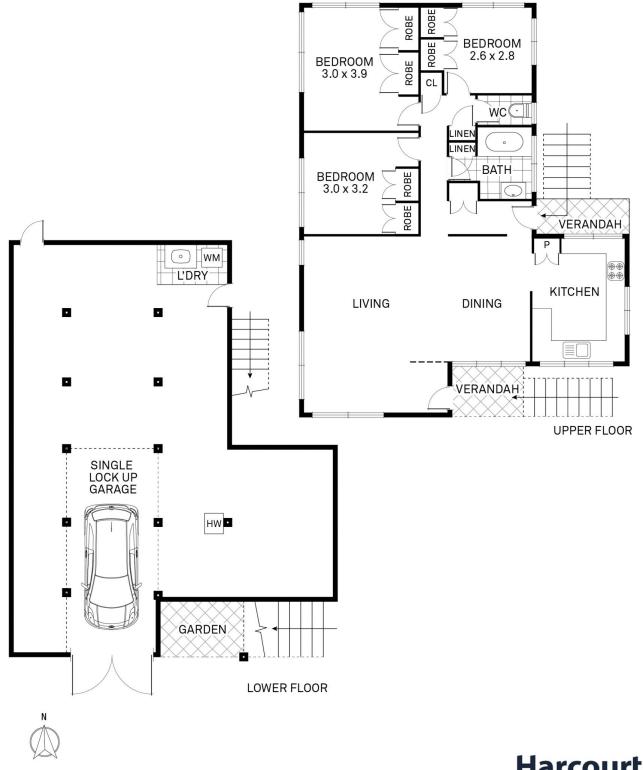

- Three good-sized bedrooms all fitted with air conditioning, ceiling fans, and built-in robes.

- Bathroom is fitted with a bath/shower combo and has a single vanity

- Large open plan living and dining area which is overlooked by the spacious and well-equipped kitchen.

- Small decking/porch to the front of the home.
- Generous-sized, open space under the home.

- One lock-up car space under the home and one open car space in the front yard.

- Conveniently located only a few minutes walk from local

Jayden Evans 07 4772 2022 0477 543 617 jayden.evans@tsvharcourts.com.au

210 Charters Towers Road Hermit Park QLD 07 47 722 022

AREA (M<sup>2</sup>) UPPER - 99.0 LOWER - 89.3 VERANDAH 8.3 TOTAL - 196.6 Harcourts Kingsberry Townsville