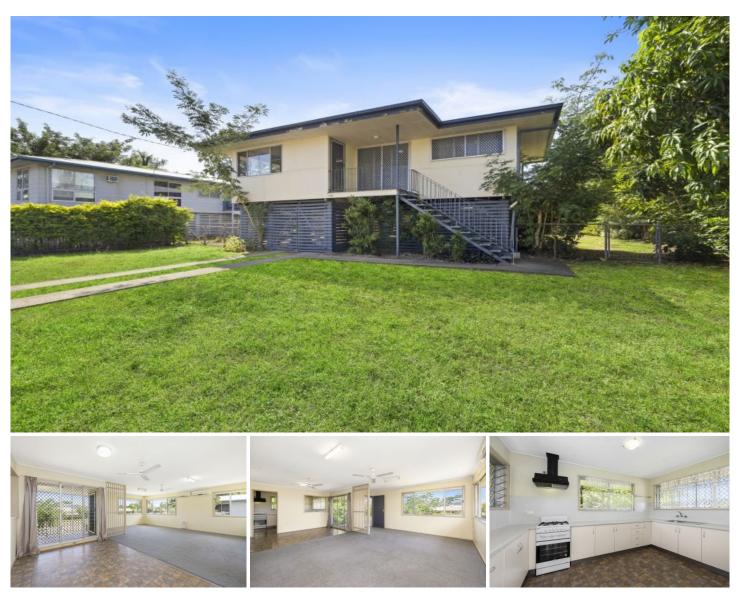

## 279 Fulham Road Heatley QLD

An ideal investment or perfect step into the property market, this beautiful three-bedroom home has limitless potential and is move-in ready! Situated on a 761m2 block within a few minutes' walking distances to local schools, shops, and public transport, location is key with this home!

- Three good-sized bedrooms all fitted with air conditioning, ceiling fans, and built-in robes.

- Bathroom is fitted with a bath/shower combo and has a single vanity

- Large open plan living and dining area which is overlooked by the spacious and well-equipped kitchen.

- Small decking/porch to the front of the home.
- Generous-sized, open space under the home.

- One lock-up car space under the home and one open car space in the front yard.

- Conveniently located only a few minutes walk from local