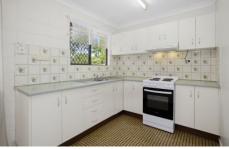

The kitchen is practical with electric appliances, ample bench space and plenty of storage, dining in never felt so simple! Separated from the open plan living and dining space, the large rumpus room is the ideal area for a pool room, man cave or kids play room. It is spacious and has enough room to fit in a large lounge set, cabinetry and a TV big enough that you won't ever need to go to the cinemas again!