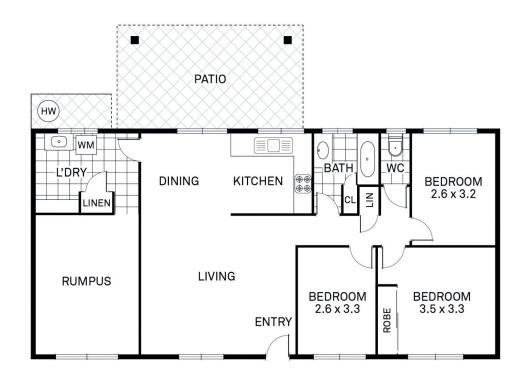

## 6 Rebecca Court Rasmussen QLD

A quality-built block home like this makes for the perfect investment or a foot in the door of the property market! Situated on a great-sized 599m2 block, space is never going to be an issue with this home! The three generous-sized bedrooms are all fitted with ceiling fans, air-conditioners, and wardrobes.

The kitchen is practical with electric appliances, ample bench space and plenty of storage, dining in never felt so simple! Separated from the open plan living and dining space, the large rumpus room is the ideal area for a pool room, man cave or kids play room. It is spacious and has enough room to fit in a large lounge set, cabinetry and a TV big enough that you won't ever need to go to the cinemas again!

## 6 Rebecca Court, Rasmussen

AREA (M²)
HOUSE - 97.2
PATIO - 17.6
CARPORT- 17.0
TOTAL - 131.8