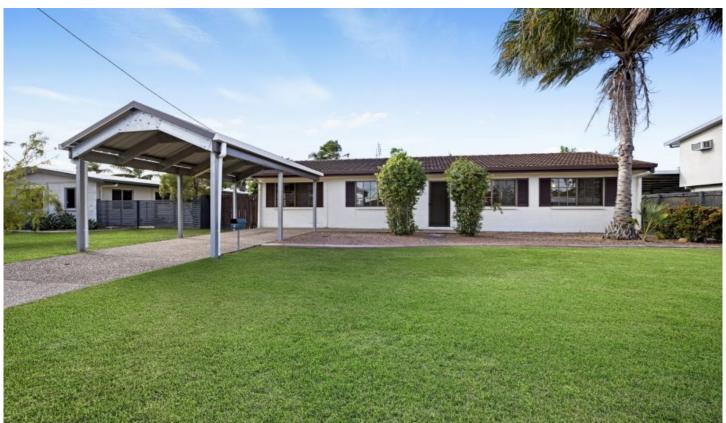

## 6 Rebecca Court Rasmussen QLD

A quality-built block home like this makes for the perfect investment or a foot in the door of the property market! Situated on a great-sized 599m2 block, space is never going to be an issue with this home! The three generous-sized bedrooms are all fitted with ceiling fans, air-conditioners, and wardrobes.

This property has so much to offer and with so much

3 🚐 1 🟪 2 🚍

**Price** : \$ 262,000 **Land Size** : 599 sgm

View: https://www.kingsberry.com.au/sale/qld/tow

nsville-district/rasmussen/residential/house/

## 6 Rebecca Court, Rasmussen

AREA (M²)
HOUSE - 97.2
PATIO - 17.6
CARPORT- 17.0
TOTAL - 131.8