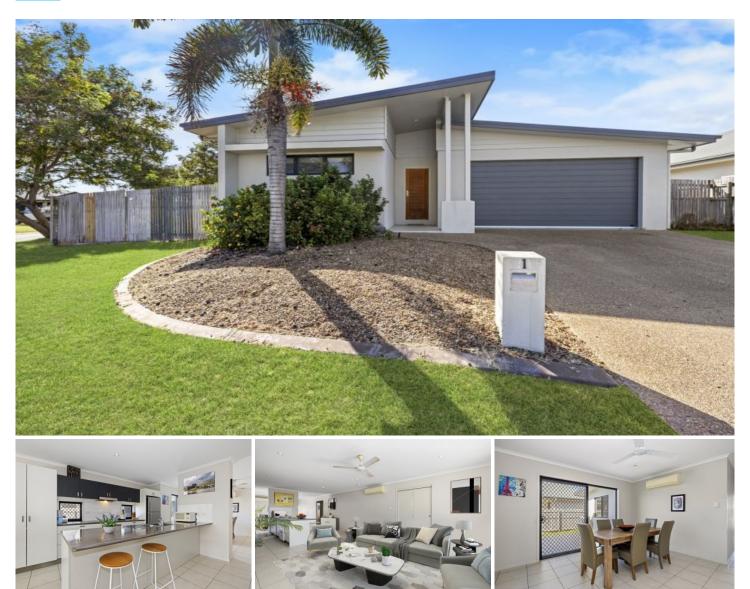

## **1 Puffer Court Mount Louisa QLD**

This stunning three bedroom home is an ideal property for those looking to purchase their first home or the smart investor who wants to add a stunner to their portfolio!

Situated on a 705m2 block, tucked away in a quiet cul-de-sac, this stunning home will have you fall in love with it from the first step through the front door. The large master bedroom is located at the front of the home, featuring a beautiful ensuite and a walk-in robe.

Further down the hall, you will be greeted by the spacious and separate dining area along with the large, practical kitchen which is equipped with modern appliances, ample bench space, and an abundance of storage! Space is no issue with this home, having a media room and a separate living room, there is plenty of room for the family to spread out and relax!