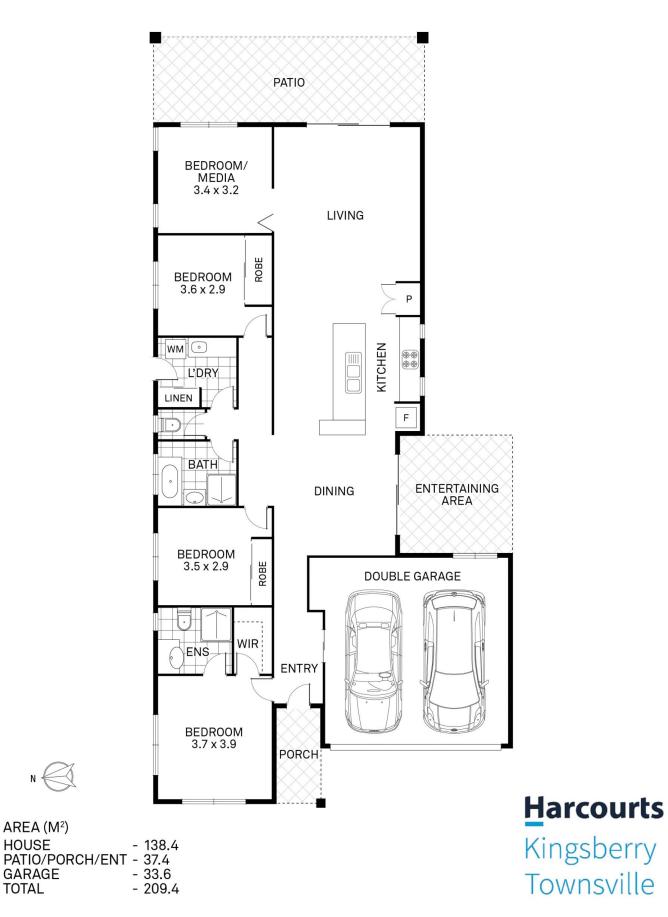

Situated on a 705m2 block, tucked away in a quiet cul-de-sac, this stunning home will have you fall in love with it from the first step through the front door. The large master bedroom is located at the front of the home, featuring a beautiful ensuite and a walk-in robe.

Further down the hall, you will be greeted by the spacious and separate dining area along with the large, practical kitchen which is equipped with modern appliances, ample bench space, and an abundance of storage! Space is no issue with this home, having a media room and a separate living room, there is plenty of room for the family to spread out and relax!