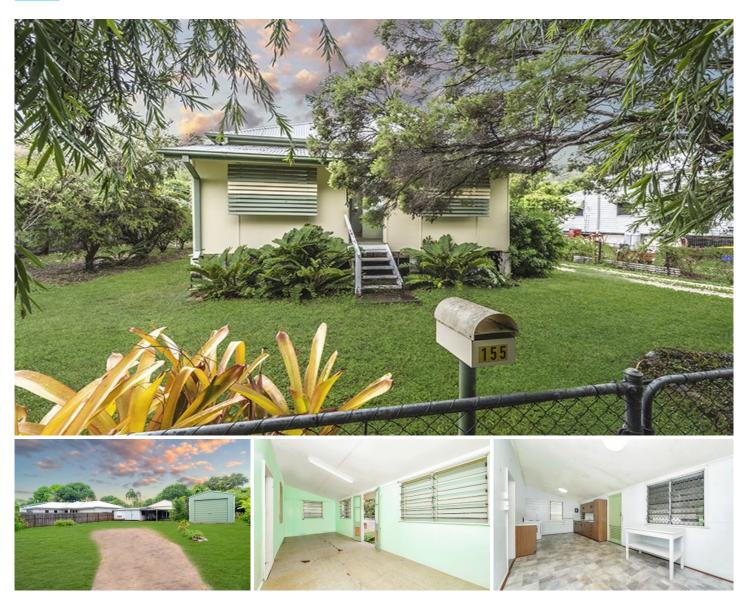

## 155 Harold Street West End QLD

Sitting sweet in a sought-after location lies this timeless traditional character cottage. It is bursting with charisma and classical character.

Potential here is endless if you are looking to update, extend or subdivide (subject to council approval). Bring your hammer, tools, flair and creativity to transform this gem to its former glory.

The house offers 2 bedrooms, enclosed front verandah, decent size kitchen plus bathroom with shower bath combo.

Outside provides plenty of space. There are 2 sheds (one with power).

Located close to the Strand and City perfect opportunity to buy today and develop in the future.

Plenty of scope to put your stamp on this one. Grab this golden opportunity.