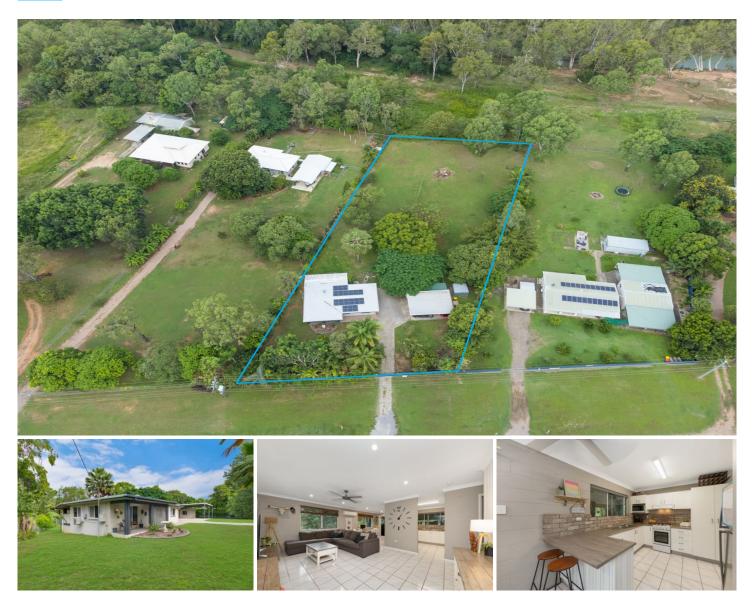

## 276 Forestry Road Bluewater QLD

If you have been looking for more space and a more relaxed lifestyle with plenty of room for the kids to be kids then this affordable family home situated on a private 5,833sqm block needs to be at the top of your home hunting list.

The masonry block residence features three bedrooms all complete with split system air-conditioning, built in robes and ceiling fans. There is a recently refreshed kitchen the opens onto a large open plan living and dining area which is cooled by a new split system air conditioner. The internal residence also features an internal laundry, separate toilet and is tiled throughout for easy maintenance.

Externally there is a large 2 bay carport with a separate enclosed room that could be used as a home office. There is also a covered alfresco area overlooking the 5,833sqm