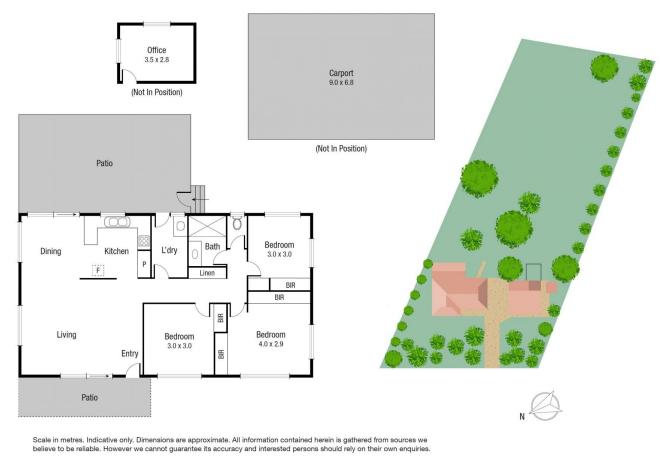

The masonry block residence features three bedrooms all complete with split system air-conditioning, built in robes and ceiling fans. There is a recently refreshed kitchen the opens onto a large open plan living and dining area which is cooled by a new split system air conditioner. The internal residence also features an internal laundry, separate toilet and is tiled throughout for easy maintenance.

Externally there is a large 2 bay carport with a separate enclosed room that could be used as a home office. There is also a covered alfresco area overlooking the 5,833sqm