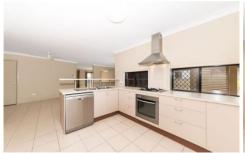

Fully air conditioned.

Main bedroom with walk in robe and en suite, fans, air conditioning, carpet.

2nd & 3rd bedrooms have built in wardrobes, fans & carpet. Kitchen with plenty of bench and cupboard space, gas cook top & electric stove.