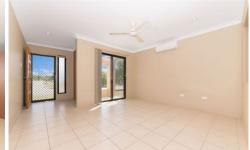

Fully air conditioned.

Main bedroom with walk in robe and en suite, fans, air conditioning, carpet.

2nd & 3rd bedrooms have built in wardrobes, fans & carpet. Kitchen with plenty of bench and cupboard space, gas cook top & electric stove.