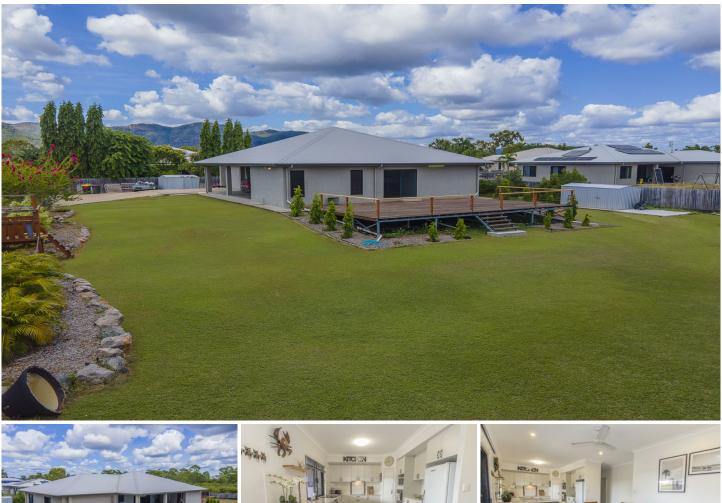

## 13 South Beck Drive Rasmussen QLD

This stunning Darryl Bogotto-built home is only 10 years old and is situated on a 2330m2 block. Boasting space and comfort, this four-bedroom family home offers room for the whole family to spread out. With a large media room, separate living and dining area, hidden study nook, MASSIVE deck to the rear of the yard and all bedrooms are large to accommodate for bigger beds.

- Four large bedrooms, all fitted with split system air conditioning, ceiling fans, a built-in robe, and the master bedroom features a walk-in robe and private ensuite.

- Separate living and dining area, with the convenience of the dining space being situated right near the kitchen for ease of food service.

- Large media room with louver windows that darken the room for those lazy days in watching movies.

- A fully fitted, built in study nook, located in the living room

## 13 South Beck drive, Rasmussen

AREA (M<sup>2</sup>) GARAGE - 38.8 LIVING - 173.4 PATIO - 46.6 TOTAL - 258.8