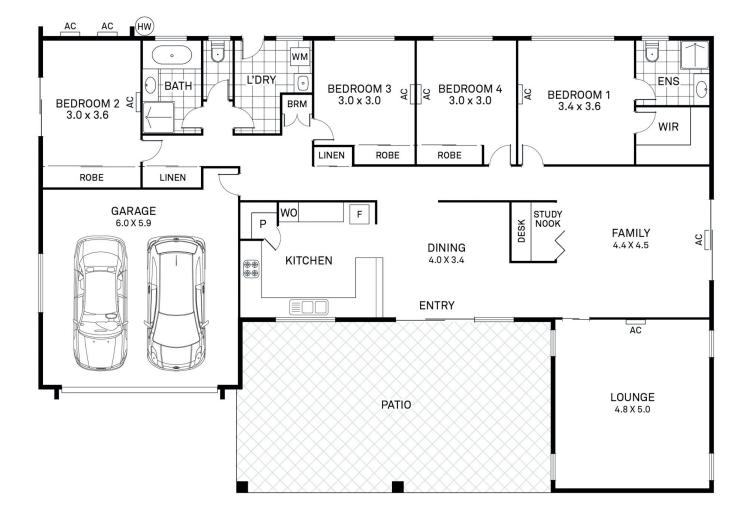

- Four large bedrooms, all fitted with split system air conditioning, ceiling fans, a built-in robe, and the master bedroom features a walk-in robe and private ensuite.

- Separate living and dining area, with the convenience of the dining space being situated right near the kitchen for ease of food service.

- Large media room with louver windows that darken the room for those lazy days in watching movies.

- A fully fitted, built in study nook, located in the living room

## 13 South Beck drive, Rasmussen

AREA (M<sup>2</sup>) GARAGE - 38.8 LIVING - 173.4 PATIO - 46.6 TOTAL - 258.8