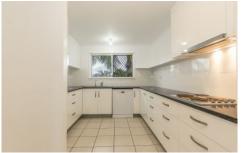

## **Property Features:**

- Open plan living and dining area with split system air-conditioning and tiled flooring.
- Spacious modern kitchen with electric cooking, a dishwasher and ample bench and cabinetry space.