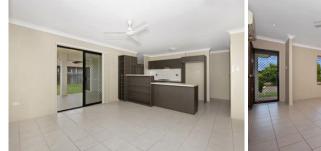

## **FEATURES INCLUDE**

- Three bedroom home with all bedrooms featuring built in wardrobes and carpet
- Open plan kitchen, living and dining area with tiled flooring
- air conditioning installed all throughout the property
- Good size covered patio
- Fully fenced secure yard with a garden shed
- Double automatic garage doors with a open storage area
- Pets on application