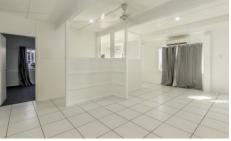

## Property features:

- Large modern kitchen with ample storage space
- Open plan living/dining area
- Split systems air-conditioning and ceiling fans throughout
- Brand new carpet to all three bedrooms
- Massive master bedroom with built-in robes
- Two more generous sized bedrooms with built-in robes
- Newly renovated bathroom with shower/bath combo
- Large internal laundry
- Lock up garage