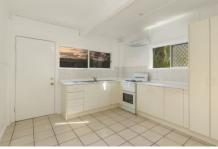

## Property features:

- Large modern kitchen with ample storage space
- Open plan living/dining area
- Split systems air-conditioning and ceiling fans throughout
- Brand new carpet to all three bedrooms
- Massive master bedroom with built-in robes
- Two more generous sized bedrooms with built-in robes
- Newly renovated bathroom with shower/bath combo
- Large internal laundry
- Lock up garage