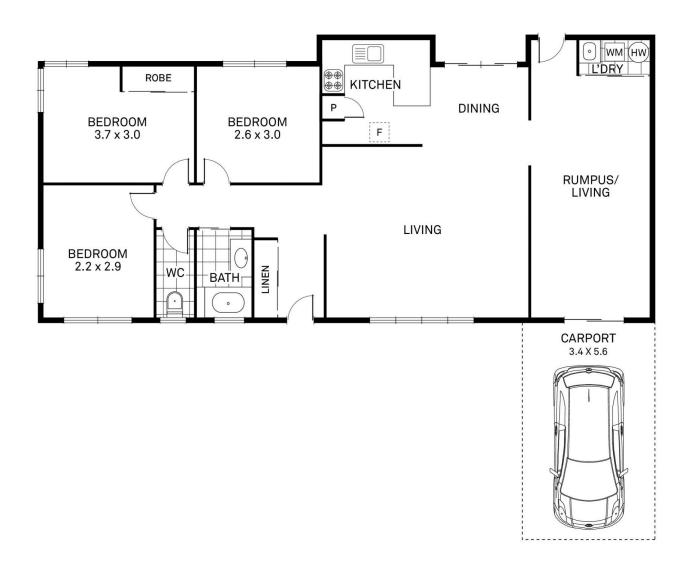

# 7 Hilltop Drive, Mount Louisa

AREA (M²) HOUSE - 90.0 CARPORT- 19.0 TOTAL - 109.0