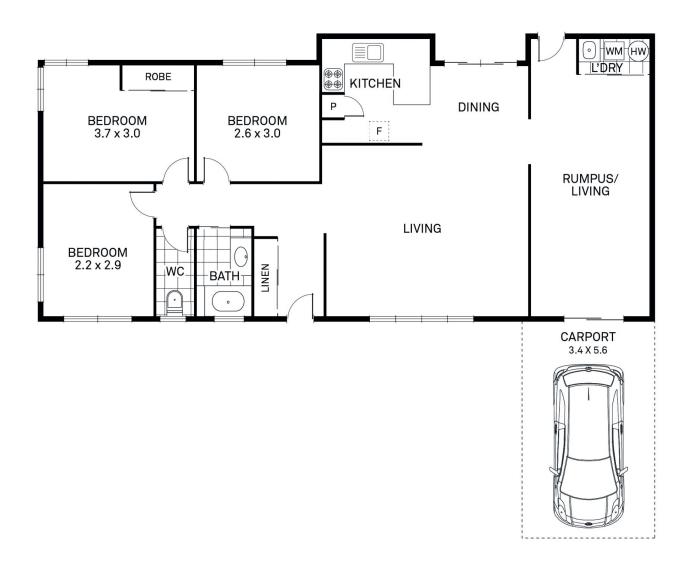

# 7 Hilltop Drive, Mount Louisa

AREA (M²) HOUSE - 90.0 CARPORT- 19.0 TOTAL - 109.0