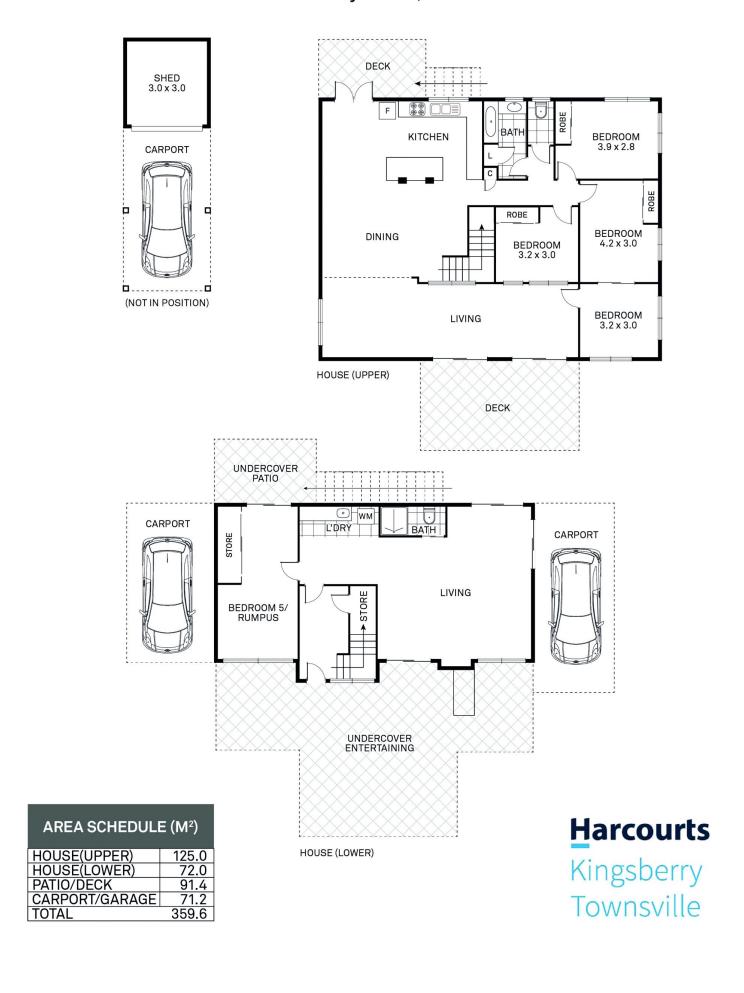

## 949 Riverway Drive Condon QLD

The absolute pinnacle of family living, elegantly integrated with an entertainers dream! A high-set four bedroom home that offers comfort, space and contemporary living!

- Four generous sized bedrooms, fitted with split system air-conditioning and built-in wardrobes.
- Two bathrooms, the first being located on the ground floor that comes fitted with a shower and toilet. The second one is located upstairs that comes fitted with bath/shower combo, single vanity and a separate toilet.
- Three undercover car spaces and one open car space is available. Additionally you have 3mx3m shed for extra storage.
- The ground floor consists of a large rumpus/ guest retreat and a massive open plan living space. Perfect for dual living, a games room or activities space!
- Upstairs you are greeted by the large open plan living and