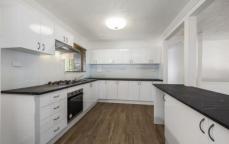

- Four generous sized bedrooms, fitted with split system air-conditioning and built-in wardrobes.
- Two bathrooms, the first being located on the ground floor that comes fitted with a shower and toilet. The second one is located upstairs that comes fitted with bath/shower combo, single vanity and a separate toilet.
- Three undercover car spaces and one open car space is available. Additionally you have 3mx3m shed for extra storage.
- The ground floor consists of a large rumpus/ guest retreat and a massive open plan living space. Perfect for dual living, a games room or activities space!
- Upstairs you are greeted by the large open plan living and