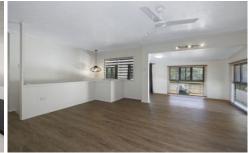

- Four generous sized bedrooms, fitted with split system air-conditioning and built-in wardrobes.
- Two bathrooms, the first being located on the ground floor that comes fitted with a shower and toilet. The second one is located upstairs that comes fitted with bath/shower combo, single vanity and a separate toilet.
- Three undercover car spaces and one open car space is available. Additionally you have 3mx3m shed for extra storage.
- The ground floor consists of a large rumpus/ guest retreat and a massive open plan living space. Perfect for dual living, a games room or activities space!
- Upstairs you are greeted by the large open plan living and