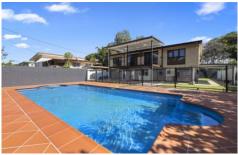

- Four generous sized bedrooms, fitted with split system air-conditioning and built-in wardrobes.
- Two bathrooms, the first being located on the ground floor that comes fitted with a shower and toilet. The second one is located upstairs that comes fitted with bath/shower combo, single vanity and a separate toilet.
- Three undercover car spaces and one open car space is available. Additionally you have 3mx3m shed for extra storage.
- The ground floor consists of a large rumpus/ guest retreat and a massive open plan living space. Perfect for dual living, a games room or activities space!
- Upstairs you are greeted by the large open plan living and