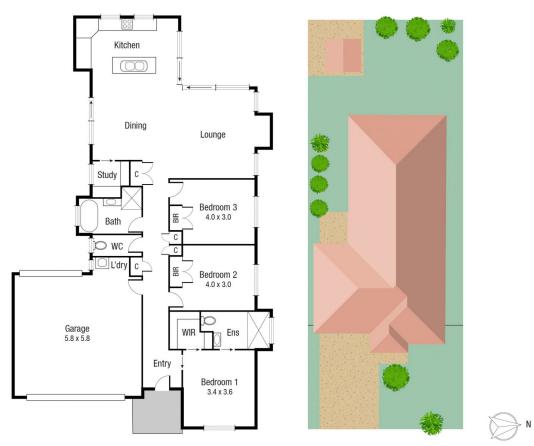

The house is near on eight years old and was built by AP Williams & Co. The modern residence was designed with family in mind and features three bedrooms complete with built in robes and split system air-conditioning. The master comes complete with a stylish ensuite and walk in robe. The central kitchen is perfect for the home chef and features a large island bench overlooking the open plan living and dining area. In addition, there is stacker doors that open onto the covered alfresco area ensuring that everyone can be a part of the conversation. There is also a private study nook/office that closes off the main living

85 Tasman Cct, Burdell