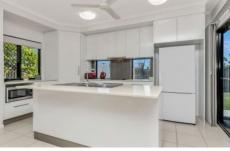

The house is near on eight years old and was built by AP Williams & Co. The modern residence was designed with family in mind and features three bedrooms complete with built in robes and split system air-conditioning. The master comes complete with a stylish ensuite and walk in robe. The central kitchen is perfect for the home chef and features a large island bench overlooking the open plan living and dining area. In addition, there is stacker doors that open onto the covered alfresco area ensuring that everyone can be a part of the conversation. There is also a private study nook/office that closes off the main living