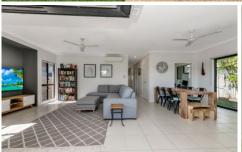

The house is near on eight years old and was built by AP Williams & Co. The modern residence was designed with family in mind and features three bedrooms complete with built in robes and split system air-conditioning. The master comes complete with a stylish ensuite and walk in robe. The central kitchen is perfect for the home chef and features a large island bench overlooking the open plan living and dining area. In addition, there is stacker doors that open onto the covered alfresco area ensuring that everyone can be a part of the conversation. There is also a private study nook/office that closes off the main living