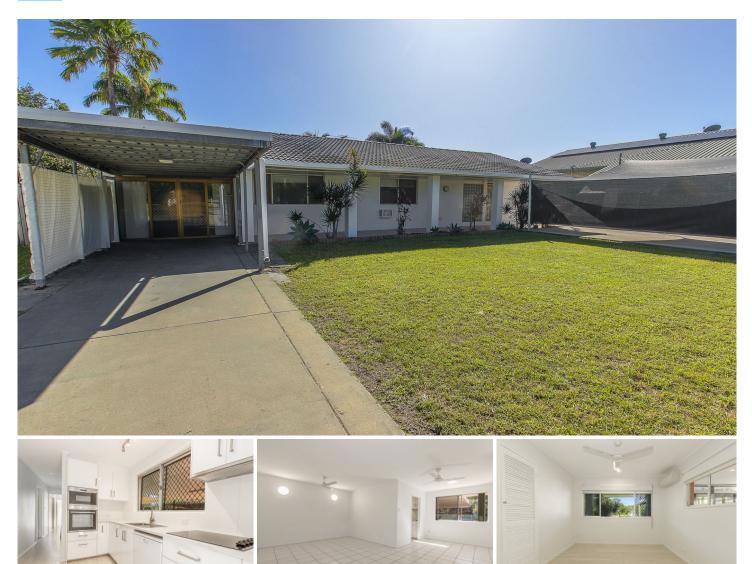

## 21 Seaward Crescent Pallarenda QLD

\*\*TO BOOK AN INSPECTION or APPLY - SEE DETAILS BELOW\*\*

This home is within walking distance to the beach. Offering a private yard with pool and garden with plenty of space to entertain family.

Situated in Pallarenda within walking distance to the beach front, this home is only a short distance to Townsville CBD, Schools, Public Transport, and much more!

## Property features:

Freshly painted interior with new kitchen and stainless-steel appliances (dishwasher and microware.
Open plan living and dining area with spilt system air conditioning.

View : https://www.kingsberry.com.au/lease/qld/townsvill e-district/pallarenda/residential/house/7050746