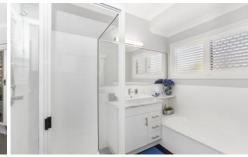

The family bathroom offers a separate shower and tub and

The family bathroom offers a separate shower and tub and modern vanity.

Entertain family and friends in the large formal lounge or bring the party outside in the covered wrap around patio. Here you can enjoy family BBQ's or plenty of "me" time relaxing.