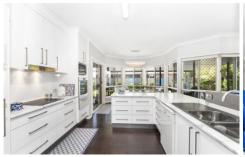

The heart of the home will be the chef's kitchen with quality appliances and views over the family and dining area. A wall of floor to ceiling windows brings the indoors out.

All the air-conditioned bedrooms are a great size including the master which offers a large ensuite and walk-in robe.