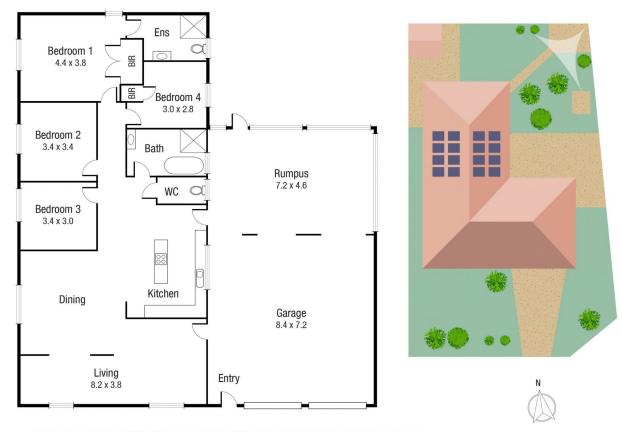

The residence sits nicely on a fully fenced 738sqm block only minutes' drive to the Townsville University Hospital, Lavarack Barracks, Stockland Shopping Centre and walking distance to popular schools and shops. The home features four bedrooms with split system cooling, two fully renovated bathrooms, large modern kitchen, a sunken lounge, formal dining area, fully enclosed entertainment area and double car accommodation.

adrian.raiteri@tsvharcourts.com.au

Scale in metres. Indicative only. Dimensions are approximate. All information contained herein is gathered from sources we believe to be reliable. However we cannot guarantee its accuracy and interested persons should rely on their own enquiries.