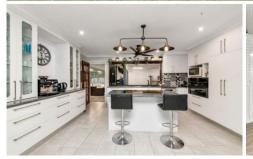

The residence sits nicely on a fully fenced 738sqm block only minutes' drive to the Townsville University Hospital, Lavarack Barracks, Stockland Shopping Centre and walking distance to popular schools and shops. The home features four bedrooms with split system cooling, two fully renovated bathrooms, large modern kitchen, a sunken lounge, formal dining area, fully enclosed entertainment area and double car accommodation.