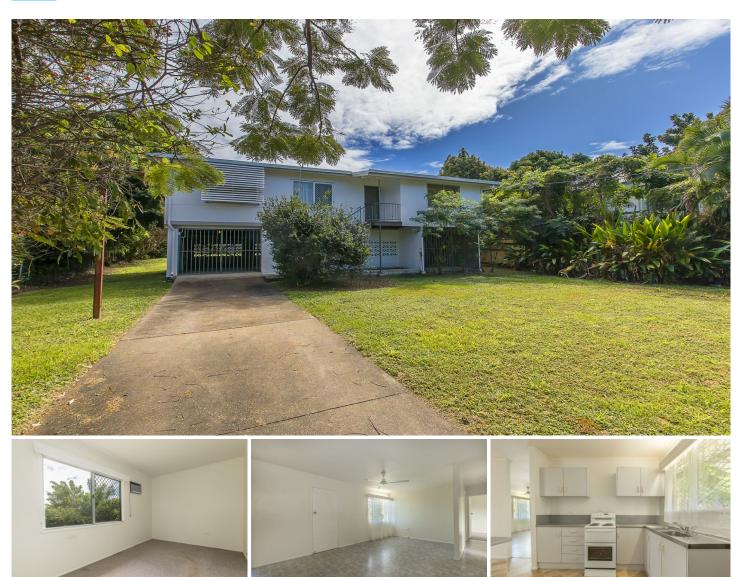

## 58 Sherriff Street Hermit Park QLD

\*\*BOOK AN INSPECTION TIME ONLINE - SEE DETAILS **BELOW\*\*** 

## The House to make your Home!

Offering a perfect location & an amazing, big back yard! As well as:

- Combine Dining & Kitchen with upright oven
- Air-conditioned living area & main bedroom
- Ceiling fans and air-conditioning throughout
- Bathroom with combined shower and bath
- Large, Fully Fenced Yard
- Pets on application

\*\* Please note that the Bathroom is in the early stages of a complete renovation to be completed by early August for move in \*\*