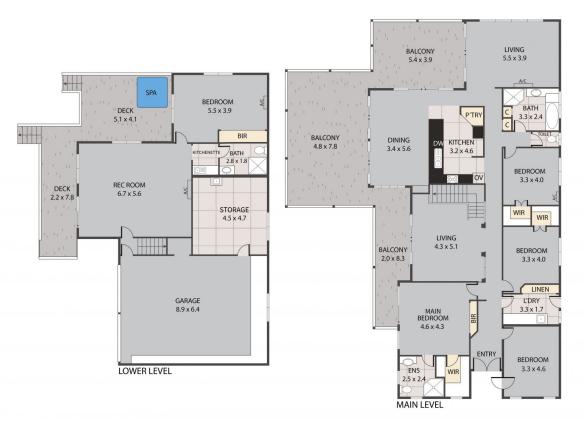

## 15/18 High Vista Drive, Townsville 4814

Whilst every attempt has been made to ensure the accuracy of the floor plan contained here, measurements of doors, windows, rooms and any other items are approximate and no responsibility is laken for any error, omission, or misstatement. This plan is for illustrative purposes only and should be used as such by any prospective purchaser.