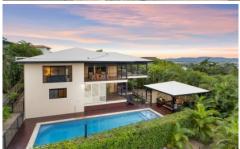

## 15/18 High Vista Drive Mount Louisa QLD

Stunning is the word that truly describes this outstanding property. With over 500sqm of living and garage space it has sweeping views across Townsville of Magnetic Island right around to Cape Cleveland, Mt Stuart and The Pinnacles. The evening views particularly, are awesome. Situated on a corner block in the gated community of Federation Hill on Mount Louisa, this home has been constructed to maximize privacy and to be very functional. It has plenty of space for a large or extended family. The upper decks have different outlooks and can be used separately or together when entertaining.

Similarly, the downstairs decks are also linked to the heated spa and the inground pool with its pavilion.

The fourth bedroom/office has a separate external entry as well as inside access. On the lower level is a spacious fifth bedroom with a bathroom and kitchenette and a large games room with a slate pool table.