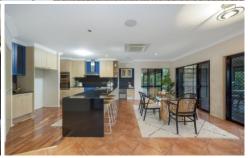

## 15/18 High Vista Drive Mount Louisa QLD

Stunning is the word that truly describes this outstanding property. With over 500sqm of living and garage space it has sweeping views across Townsville of Magnetic Island right around to Cape Cleveland, Mt Stuart and The Pinnacles. The evening views particularly, are awesome. Situated on a corner block in the gated community of Federation Hill on Mount Louisa, this home has been constructed to maximize privacy and to be very functional. It has plenty of space for a large or extended family. The upper decks have different outlooks and can be used separately or together when entertaining.