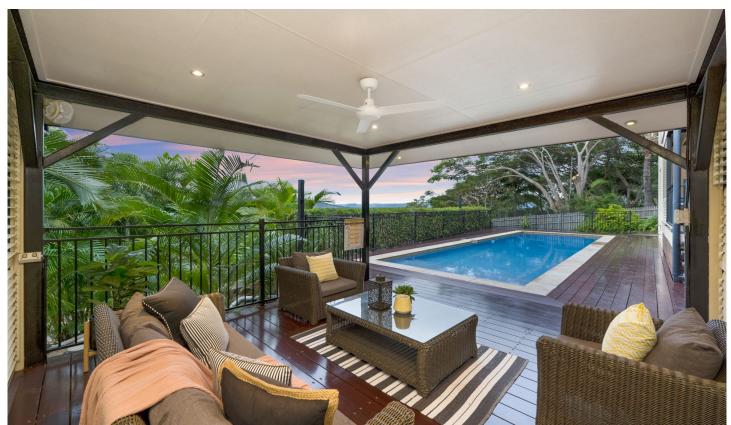

## 15/18 High Vista Drive Mount Louisa QLD

Stunning is the word that truly describes this outstanding property. With over 500sqm of living and garage space it has sweeping views across Townsville of Magnetic Island right around to Cape Cleveland, Mt Stuart and The Pinnacles. The evening views particularly, are awesome. Situated on a corner block in the gated community of Federation Hill on Mount Louisa, this home has been constructed to maximize privacy and to be very functional. It has plenty of space for a large or extended family. The upper decks have different outlooks and can be used separately or together when entertaining.

Similarly, the downstairs decks are also linked to the heated spa and the inground pool with its pavilion.

The fourth bedroom/office has a separate external entry as well as inside access. On the lower level is a spacious fifth bedroom with a bathroom and kitchenette and a large games room with a slate pool table.