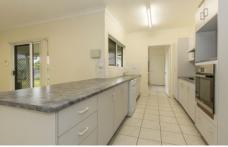

## **Property Features:**

- Spacious kitchen with electric cooking, a dishwasher and ample bench and cabinetry space.
- Open plan living and dining area with split system air-conditioning.
- Second separate family room with split system air-conditioning.