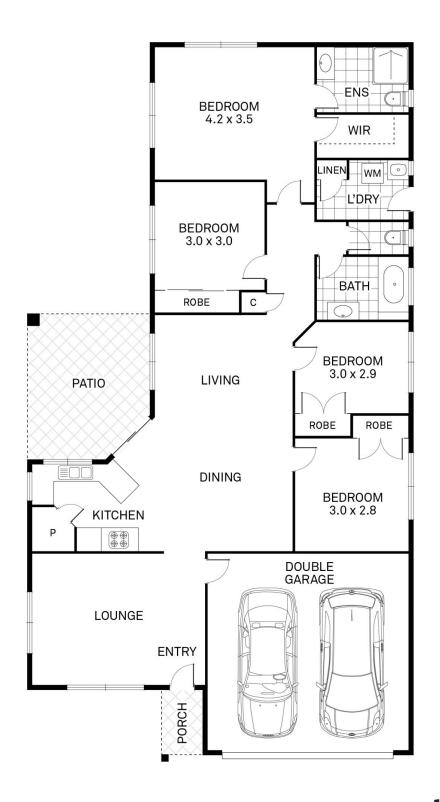

The home has three generous sized bedrooms all equipped with their own built- in wardrobes, ceiling fans and air conditioning. The large master/fourth bedroom comes with its own private ensuite, ceiling fan, air conditioning and a walk-in wardrobe. Located in the heart of the home, the open plan living and dining completely opens up to the patio area, allowing a fresh breeze to flow throughout the home. To the front of the home, upon entry, you are greeted by the second spacious living/ lounge area that overlooks the front of the home, perfect for a large lounge or media set up.

## 11 Summerland Drive, Deeragun

AREA (M2)

HOUSE - 130.7 GARAGE - 33.6 PATIO - 16.2 TOTAL - 180.5