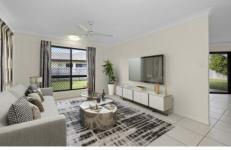

The home has three generous sized bedrooms all equipped with their own built- in wardrobes, ceiling fans and air conditioning. The large master/fourth bedroom comes with its own private ensuite, ceiling fan, air conditioning and a walk-in wardrobe. Located in the heart of the home, the open plan living and dining completely opens up to the patio area, allowing a fresh breeze to flow throughout the home. To the front of the home, upon entry, you are greeted by the second spacious living/ lounge area that overlooks the front of the home, perfect for a large lounge or media set up.