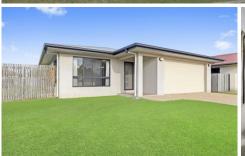

## 11 Summerland Drive Deeragun QLD

This stunningly designed four bedroom family home has everything you could possibly ask for in a first home or investment! If you love the feeling of a spacious home with four great-sized bedrooms, separate lounge and large open living/dining, then this one is for you!

The home has three generous sized bedrooms all equipped with their own built- in wardrobes, ceiling fans and air conditioning. The large master/fourth bedroom comes with its own private ensuite, ceiling fan, air conditioning and a walk-in wardrobe. Located in the heart of the home, the open plan living and dining completely opens up to the patio area, allowing a fresh breeze to flow throughout the home. To the front of the home, upon entry, you are greeted by the second spacious living/ lounge area that overlooks the front of the home, perfect for a large lounge or media set up.