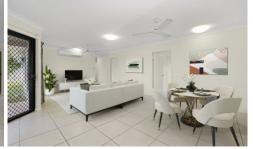

The home has three generous sized bedrooms all equipped with their own built- in wardrobes, ceiling fans and air conditioning. The large master/fourth bedroom comes with its own private ensuite, ceiling fan, air conditioning and a walk-in wardrobe. Located in the heart of the home, the open plan living and dining completely opens up to the patio area, allowing a fresh breeze to flow throughout the home. To the front of the home, upon entry, you are greeted by the second spacious living/ lounge area that overlooks the front of the home, perfect for a large lounge or media set up.