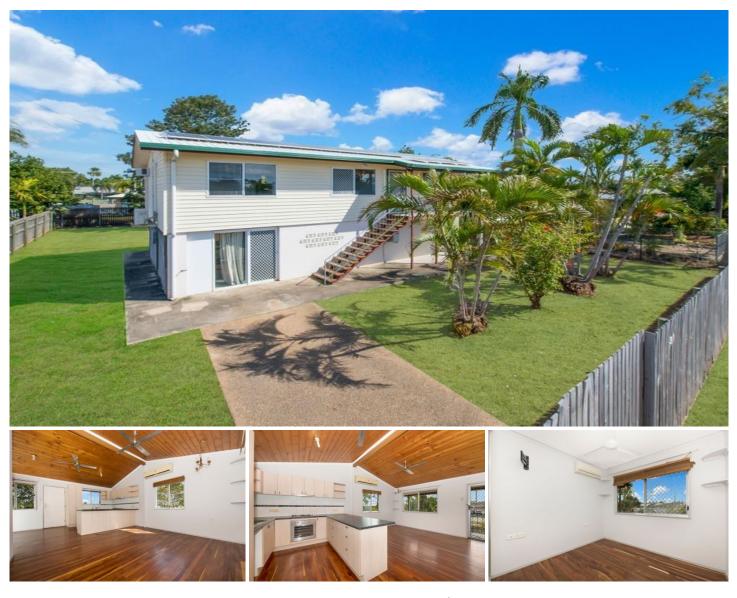

## 31 Palm Drive Deeragun QLD

Currently listed at \$245,000 and rented for \$380 per week to a quality long term tenant this is an exceptional property to add to your rental portfolio. This high set home is situated on a 600m2 block in super convenient location, opposite a shopping centre bus stop and just minutes away from the local high school.. Featuring three bedrooms, air-conditioning throughout, spacious back yard, a garden shed and solar this property is hard to pass on.

### Property features:

- Open plan living area with high timber lined ceilings
- Modern kitchen with ample cupboard space.
- Three bedrooms feature split system air-conditioning, fans
- and two with built in wardrobes.
- Bathroom with shower over bath.
- Polished timber floor boards throughout.
- Security screens and fans throughout.