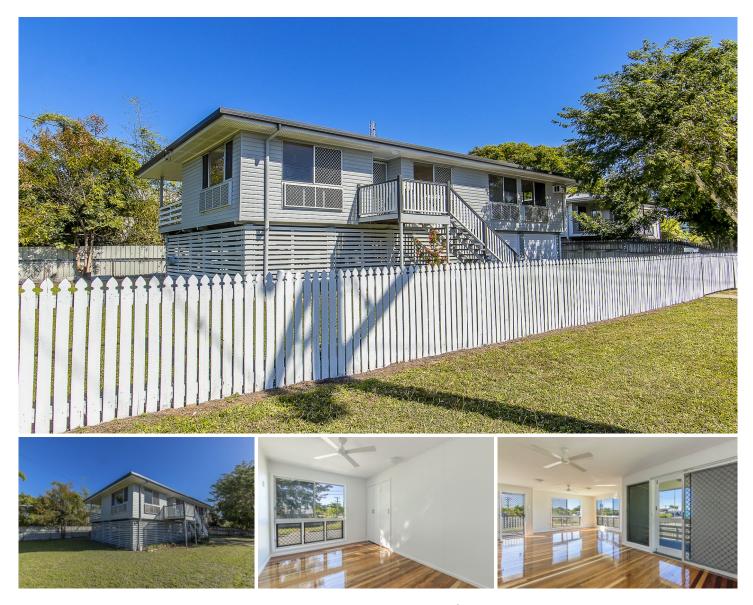

## 2 Dimmock Street Heatley QLD

If you are looking for a home that would suit a family and you can move straight into your search is finally over. Close to a major shopping centre, schools, sporting fields and only a couple of minutes to Domain Central makes this a very desirable location.

- Great street appeal with shiplap timber exterior
- 4 Airconditioned & built-in spacious bedrooms
- Repainted inside and out
- Gleaming polished floors throughout
- Plenty of storage linen cupboards
- New fans, new lights, new screens
- Bathroom has new vanity & fittings
- Separate kitchen has servery to dining
- Lounge adjoins dining and opens out to the deck
- Downstairs is fully lockable with secure parking for 2 cars
- Laundry & workshop space downstairs

## 4 🛤 1 📛 2 🖨

| Price     | :\$310,000 |
|-----------|------------|
| Land Size | : 607 sqm  |

View

 https://www.kingsberry.com.au/sale/qld/tow nsville-district/heatley/residential/house/710 5702

Mario Torrisi 07 4772 2022 0407 636 259 mario.torrisi@tsvharcourts.com.au