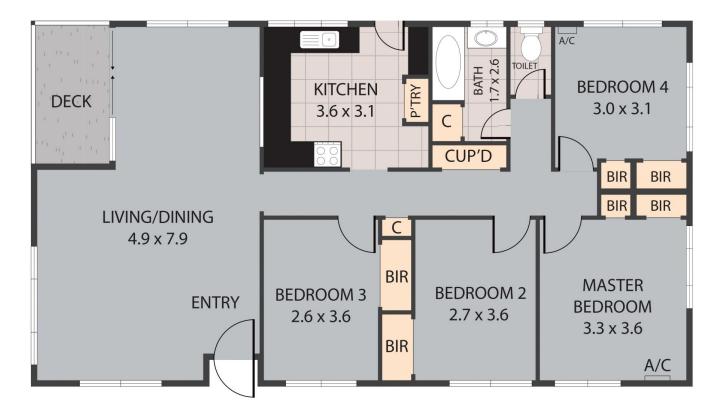

210 Charters Towers Road Hermit Park QLD 07 47 722 022

2 Dimmock Street, Heatley 4814

Whilst every attempt has been made to ensure the accuracy of the floor plan contained here, measurements of doors, windows, rooms and any other items are approximate and no responsibility is taken for any error, omission, or misstatement. This plan is for illustrative purposes only and should be used as such to any prospective purchase.