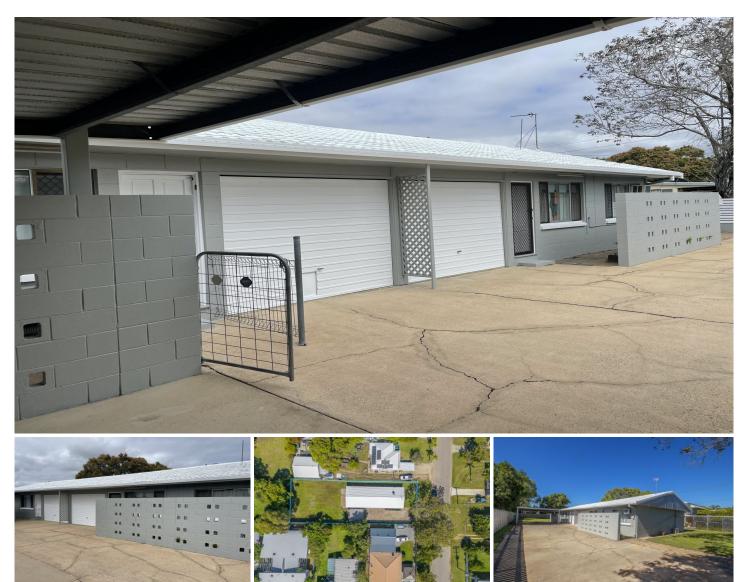

## 23 Caroline Street Aitkenvale QLD

ALL REASONABLE OFFERS CONSIDERED! Set in the middle of Aitkenvale these 2x2 bedroom units have been a solid investment for the current owners for many years. They are strata- titled and the owners have concept plans for another two units on the block at the rear of the property. You can live in one and rent the other or rent both. The choice is yours.

Don't delay on this opportunity with endless options.

Council Rates are \$1700 approx. per half year per unit The exterior has just been repainted including the roof.

## 4 🛤 2 🚔 4 🚘

Land Size : 1012 sqm

View

: https://www.kingsberry.com.au/sale/qld/tow nsville-district/aitkenvale/residential/semi-de tached/7109392

Mario Torrisi 07 4772 2022 0407 636 259 mario.torrisi@tsvharcourts.com.au