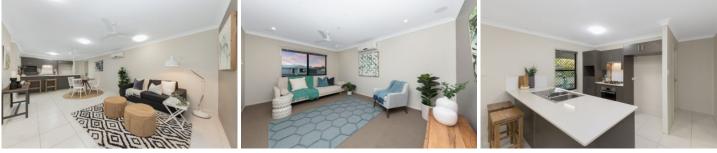

Built 8 years ago by Grady Homes the 200sqm under roof residence features four air-conditioned bedrooms with built in robes, two central living areas, a modern kitchen with stone benchtops and large breakfast bar, two modern bathrooms, double car accommodation, large alfresco area perfect for entertaining guests and an internal laundry with large linen press. Step outside and your attention shifts to the powered 5m x 6m shed perfect for a home workshop or a place to store the boat or caravan, concreted paths