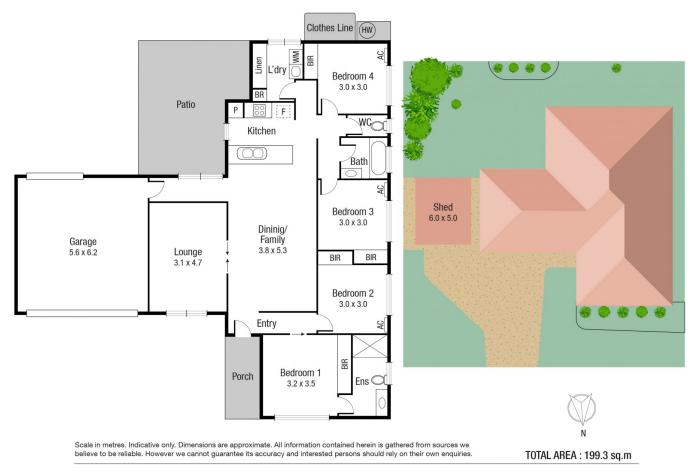

Built 8 years ago by Grady Homes the 200sqm under roof residence features four air-conditioned bedrooms with built in robes, two central living areas, a modern kitchen with stone benchtops and large breakfast bar, two modern bathrooms, double car accommodation, large alfresco area perfect for entertaining guests and an internal laundry with large linen press. Step outside and your attention shifts to the powered 5m x 6m shed perfect for a home workshop or a place to store the boat or caravan, concreted paths

## 4 🛤 2 📛 3 🛱

| Price     | :\$425,000    |
|-----------|---------------|
| Land Size | : 728 sqm     |
| View      | : https://www |

: https://www.kingsberry.com.au/sale/gld/tow nsville-district/rasmussen/residential/house/ 7109607