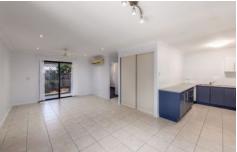

## Features:

- 3 bedrooms, all with built in wardrobes
- Air conditioning and ceiling fans throughout
- Security screens
- Tiled living areas and carpet to the bedrooms
- Single lock up garage
- Covered patio with ceiling fan
- Secure fenced yard