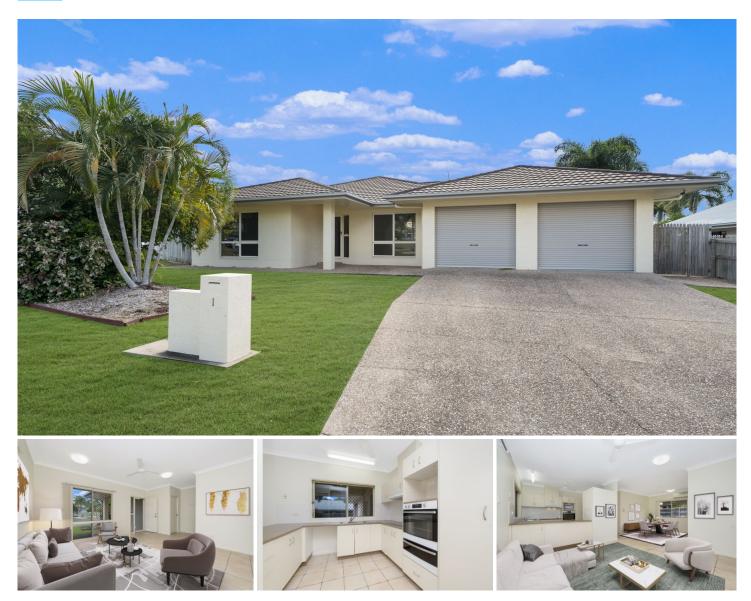

## 1 Carallia Place Douglas QLD

Situated in the Heart of Riverside Gardens. This home boasts 4 bedrooms, 2 bathrooms, 2 separate living areas plus open plan kitchen. A well- appointed kitchen with stainless steel electric cook top, oven, pantry plus breakfast bar.

Spacious living and dining adjoin the kitchen with an addition 2nd living area positioned at the front of the home providing plenty of space for everyone.

The master bedroom presents large built-in robe complete with its own ensuite. The remaining 3 bedrooms feature built in robes and air-conditioning all serviced by the main bathroom highlighting shower/bath combo.

Situated in the popular suburb of leafy Douglas close to James Cook University, Hospital, Lavarack Barracks and a very short drive to Stockland Shopping Centre and Domain Precinct.