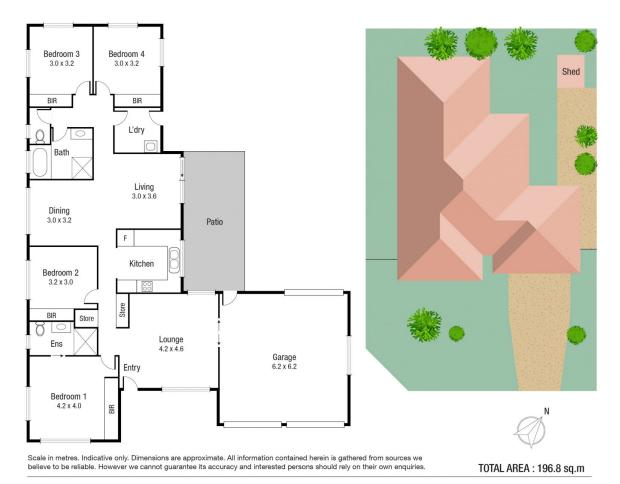

## 1 Carallia Place Douglas QLD

Situated in the Heart of Riverside Gardens. This home boasts 4 bedrooms, 2 bathrooms, 2 separate living areas plus open plan kitchen. A well- appointed kitchen with stainless steel electric cook top, oven, pantry plus breakfast bar.

Spacious living and dining adjoin the kitchen with an addition 2nd living area positioned at the front of the home providing plenty of space for everyone.

The master bedroom presents large built-in robe complete with its own ensuite. The remaining 3 bedrooms feature built in robes and air-conditioning all serviced by the main bathroom highlighting shower/bath combo.