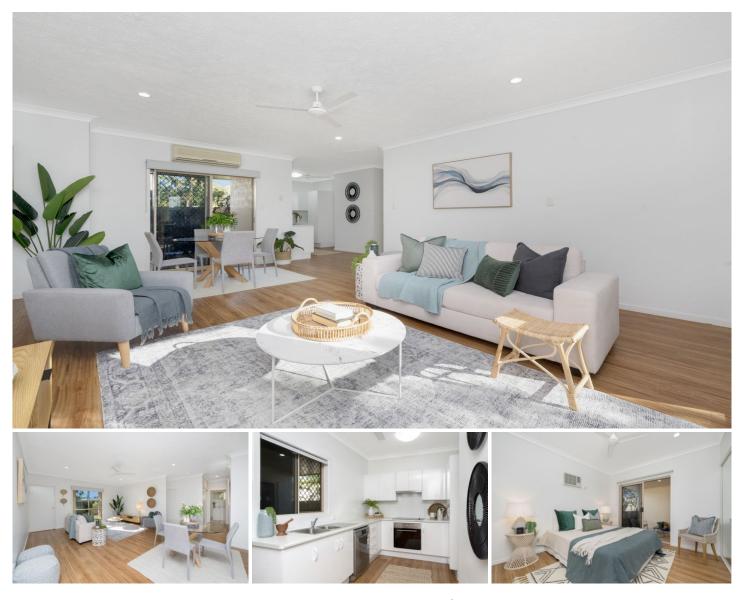

## 22 Sweet Street Rosslea QLD

Here is a great opportunity to secure a quality home, in a fantastic central location. The newly renovated interior feels fresh and bright, enjoying loads of natural light. The air-conditioned open plan living area is spacious with vinyl planking flooring enhancing modern finish and easy-care living.

Tucked away kitchen offers plenty of bench and cupboard space overlooking the outdoor entertaining area.

bedrooms all feature The three built-ins and air-conditioning. The main bedroom is complete with large mirrored built-in robe and ensuite.

Entertaining can be enjoyed on the private patio area perfect for all year round entertaining.

Very neat and tidy and perfect for entry level for first home buyers, investors or retiree's.

- Low maintenance living