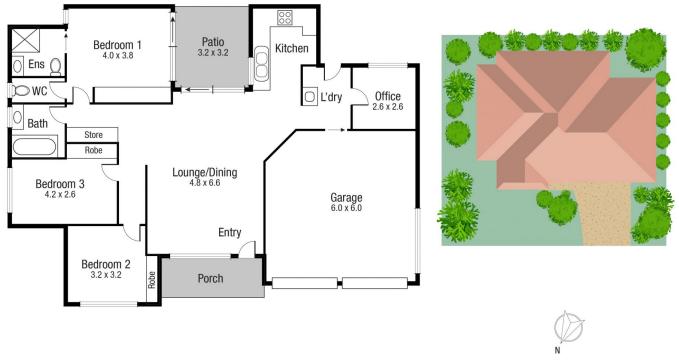

210 Charters Towers Road Hermit Park QLD 07 47 722 022

TOTAL AREA : 165.7 sq.m

Scale in metres. Indicative only. Dimensions are approximate. All information contained herein is gathered from sources we believe to be reliable. However we cannot guarantee its accuracy and interested persons should rely on their own enquiries.