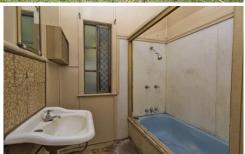

The interior is mostly original and is a blank canvas on which to build. There are extra high ceilings throughout the home, a formal lounge room, separate kitchen/dining room with a stove alcove and the main bedroom is a generous size.