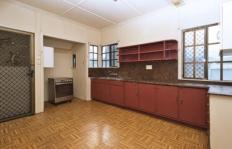

The interior is mostly original and is a blank canvas on which to build. There are extra high ceilings throughout the home, a formal lounge room, separate kitchen/dining room with a stove alcove and the main bedroom is a generous size.