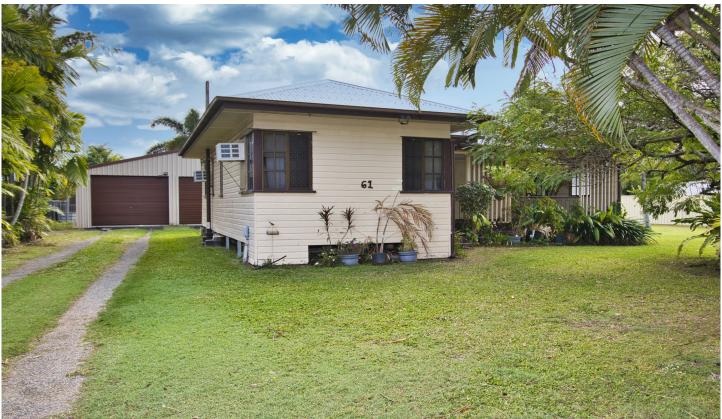

## 61 Hammett Street Currajong QLD

This cute post war home is positioned in the heart of Townsville with local shopping further down the street and is located in the highly desirable Pimlico State High School Catchment.

The exterior of the home is weatherboard with a traditional corrugated iron roof. Timber floors throughout are hidden under the vinyl flooring. At the front is a broad verandah under the roof line with direct access to the formal lounge room.