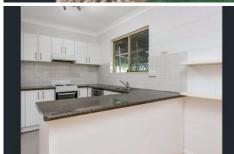

## **Property Features:**

- Freshly painted interior.
- Open plan living and dining area.
- Spacious kitchen with plenty of bench and storage.
- 4 bedrooms with brand new carpets throughout 3 bedrooms with built in wardrobes
- Split system air conditioning throughout.