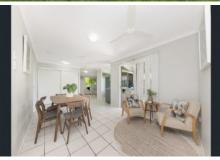

## Property Features;

- 4 good sized bedrooms with built-in wardrobes.
- Additional room that can be used as a space bedroom, theatre room or office space.
- Separate dining and living areas.
- Kitchen with plenty of cupboards and pantry overlooking the back yard.
- Air conditioning and ceiling fans throughout.