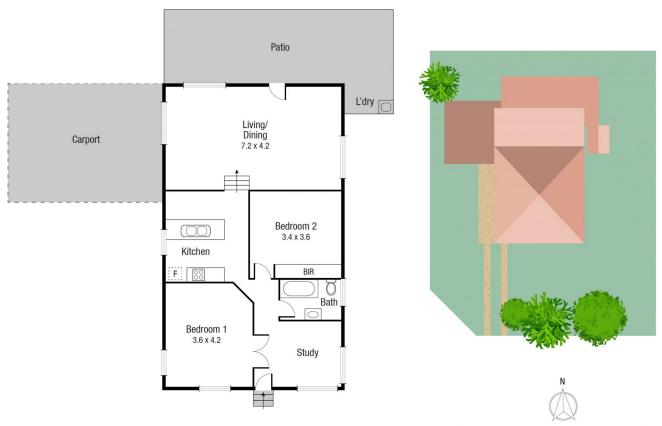

The residence sits proudly on a central fully fenced 652sqm corner block. Internally the house has been repainted and floorboards have been polished for a modern appeal. There is two spacious air-conditioned bedrooms, a refreshed bathroom with new vanity and a modern kitchen featuring glass splashback, quality appliances and a large stainless steel breakfast bar. The large living and dining area offers great space to spread out and features new flooring and split system air-conditioning. There is also a lovely sitting/study area for the perfect quiet escape.

## 42 Howlett St, Currajong