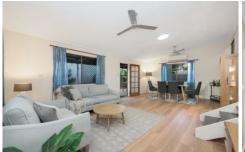

The residence sits proudly on a central fully fenced 652sqm corner block. Internally the house has been repainted and floorboards have been polished for a modern appeal. There is two spacious air-conditioned bedrooms, a refreshed bathroom with new vanity and a modern kitchen featuring glass splashback, quality appliances and a large stainless steel breakfast bar. The large living and dining area offers great space to spread out and features new flooring and split system air-conditioning. There is also a lovely sitting/study area for the perfect quiet escape.