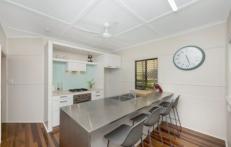

The residence sits proudly on a central fully fenced 652sqm corner block. Internally the house has been repainted and floorboards have been polished for a modern appeal. There is two spacious air-conditioned bedrooms, a refreshed bathroom with new vanity and a modern kitchen featuring glass splashback, quality appliances and a large stainless steel breakfast bar. The large living and dining area offers great space to spread out and features new flooring and split system air-conditioning. There is also a lovely sitting/study area for the perfect quiet escape.