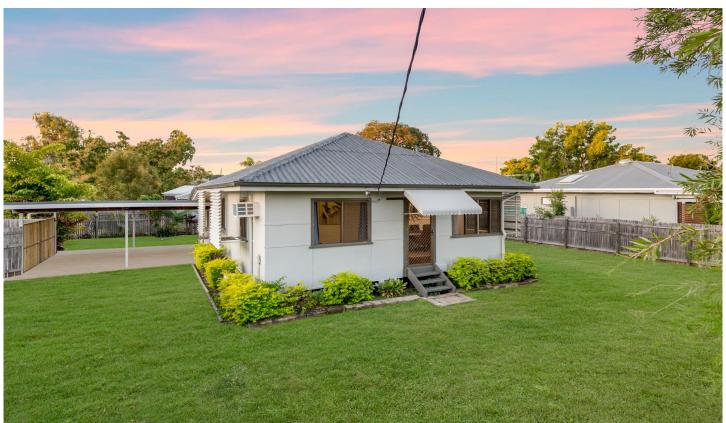

## 42 Howlett Street Currajong QLD

If you've been looking for a cute inner-city cottage positioned in the heart of Townsville, then look no further. This humble abode located at 42 Howlett Street, Currajong is the perfect find.

The residence sits proudly on a central fully fenced 652sqm corner block. Internally the house has been repainted and floorboards have been polished for a modern appeal. There is two spacious air-conditioned bedrooms, a refreshed bathroom with new vanity and a modern kitchen featuring glass splashback, quality appliances and a large stainless steel breakfast bar. The large living and dining area offers great space to spread out and features new flooring and split system air-conditioning. There is also a lovely sitting/study area for the perfect quiet escape.