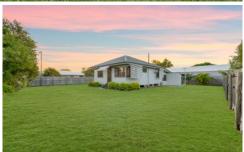

The residence sits proudly on a central fully fenced 652sqm corner block. Internally the house has been repainted and floorboards have been polished for a modern appeal. There is two spacious air-conditioned bedrooms, a refreshed bathroom with new vanity and a modern kitchen featuring glass splashback, quality appliances and a large stainless steel breakfast bar. The large living and dining area offers great space to spread out and features new flooring and split system air-conditioning. There is also a lovely sitting/study area for the perfect quiet escape.