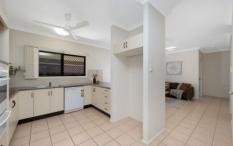

Spacious living and dining areas adjoins the well-equipped kitchen with a second living zone also adjacent to the kitchen.

The master bedroom positioned to the front of the home presents a walk-in robe and ensuite. The remaining bedroom all features built in robes, air-conditioning and carpet all serviced by the central main bathroom highlighting separate bath and shower.