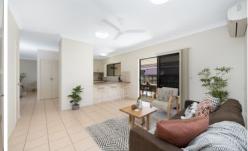

Spacious living and dining areas adjoins the well-equipped kitchen with a second living zone also adjacent to the kitchen.

The master bedroom positioned to the front of the home presents a walk-in robe and ensuite. The remaining bedroom all features built in robes, air-conditioning and carpet all serviced by the central main bathroom highlighting separate bath and shower.