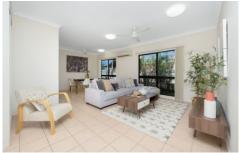

Spacious living and dining areas adjoins the well-equipped kitchen with a second living zone also adjacent to the kitchen.

The master bedroom positioned to the front of the home presents a walk-in robe and ensuite. The remaining bedroom all features built in robes, air-conditioning and carpet all serviced by the central main bathroom highlighting separate bath and shower.