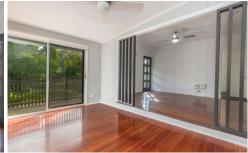

- Updated open kitchen with plenty of storage space
- Split level dining and loungeroom area with air conditioning installed
- Two good size bedrooms with built in wardrobes and split system air conditioning installed
- Polished timber floorboards installed throughout with near new carpet to the bedrooms
- Roller blinds and ceiling fans installed
- Communal secure laundry located down back steps (allocated area for your washing machine)
- Fully fenced backyard
- Pets on application