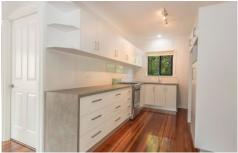

- Updated open kitchen with plenty of storage space
- Split level dining and loungeroom area with air conditioning installed
- Two good size bedrooms with built in wardrobes and split system air conditioning installed
- Polished timber floorboards installed throughout with near new carpet to the bedrooms
- Roller blinds and ceiling fans installed
- Communal secure laundry located down back steps (allocated area for your washing machine)
- Fully fenced backyard
- Pets on application