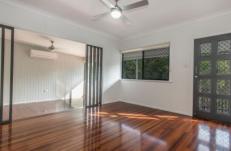

- Updated open kitchen with plenty of storage space
- Split level dining and loungeroom area with air conditioning installed
- Two good size bedrooms with built in wardrobes and split system air conditioning installed
- Polished timber floorboards installed throughout with near new carpet to the bedrooms
- Roller blinds and ceiling fans installed
- Communal secure laundry located down back steps (allocated area for your washing machine)
- Fully fenced backyard
- Pets on application