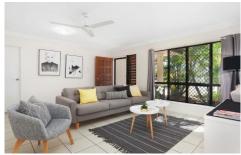

## Property features:

Kitchen features dishwasher, electric cooktop and plenty of bench and cupboard space.

Living and dining area features split system air-conditioning and tiled flooring.

Second tiled living area.