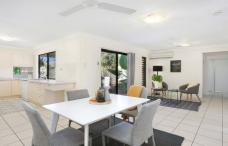

## Property features:

Kitchen features dishwasher, electric cooktop and plenty of bench and cupboard space.

Living and dining area features split system air-conditioning and tiled flooring.

Second tiled living area.