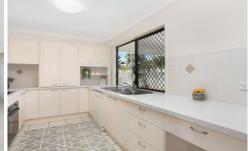

## Property features:

Kitchen features dishwasher, electric cooktop and plenty of bench and cupboard space.

Living and dining area features split system air-conditioning and tiled flooring.

Second tiled living area.