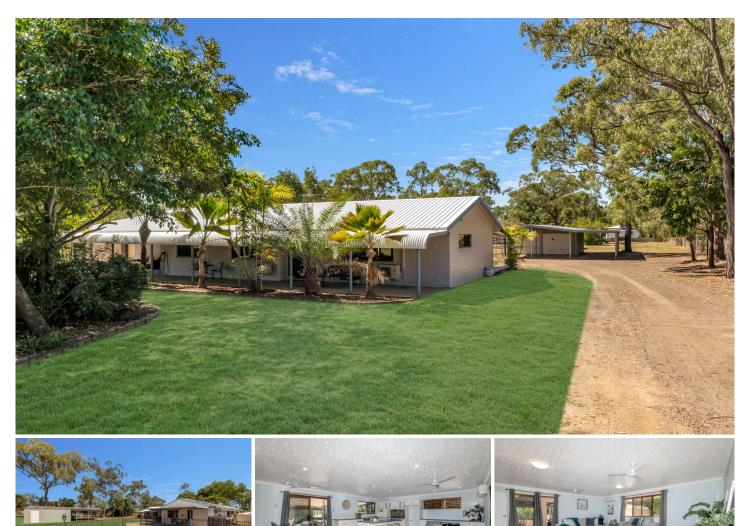

## 26 Alford Street Deeragun QLD

If you have been searching for space, privacy, and a great family lifestyle with all the features to keep the kids at bay and to entertain family and friends, then stop searching and start living with this acreage oasis.

The four-bedroom residence is positioned on a fully fenced 5,613sqm block. The external of the property is an entertainer's dream featuring large front and back patios and a sparkling in ground PebbleCrete pool.

The double bay shed an additional four bay carport is perfect for storing vehicle and toys.

The 3.2KW Solar System and Solar Hot water will help keep those power bills down.

The WOW factor continues inside the residence with a