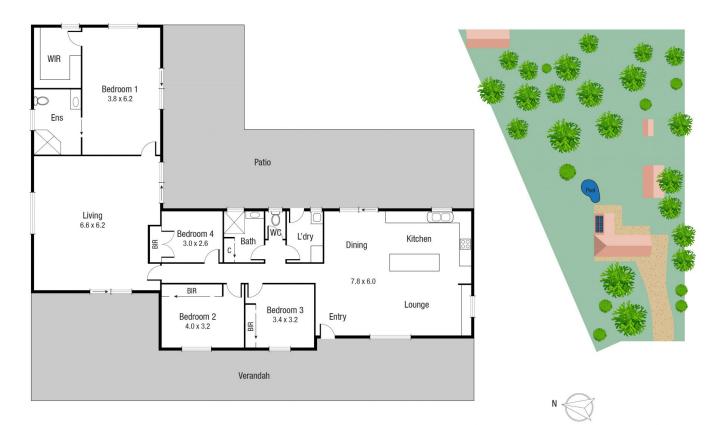

The four-bedroom residence is positioned on a fully fenced 5,613sqm block. The external of the property is an entertainer's dream featuring large front and back patios and a sparkling in ground PebbleCrete pool.

Adrian Raiteri 07 4772 2022 0427 673 612 adrian.raiteri@tsvharcourts.com.au

210 Charters Towers Road Hermit Park QLD 07 47 722 022

TOTAL AREA : 309.8 sq.m

Scale in metres. Indicative only. Dimensions are approximate. All information contained herein is gathered from sources we believe to be reliable. However we cannot guarantee its accuracy and interested persons should rely on their own enquiries.