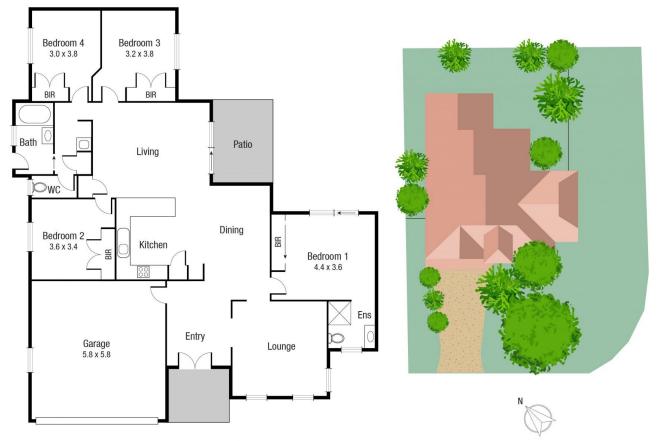

The residence features four airconditioned bedrooms with built in robes, two bathrooms, an open plan living and dining area and an additional second living area at the front of the house. The central kitchen has new benchtops and features a great breakfast bar, and ample cupboards for easy storage of all your cooking utensils.

The house is situated on a fully fenced 612sqm block with no rear neighbours and tucked away in a quiet pocket of Annandale.

156160

Adrian Raiteri 07 4772 2022 0427 673 612 adrian.raiteri@tsvharcourts.com.au

Scale in metres. Indicative only. Dimensions are approximate. All information contained herein is gathered from sources we believe to be reliable. However we cannot guarantee its accuracy and interested persons should rely on their own enquiries.