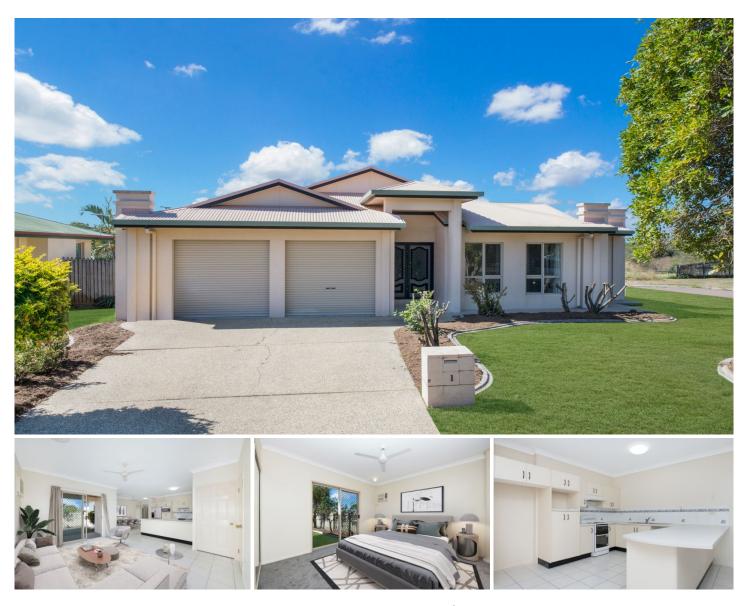

## 1 Millet Street Annandale QLD

Whether you're looking for a set and forget investment in a Blue-Chip area, or a great family home close to all the modern conveniences, then this property located at 1 Millet Street, Annandale needs to be at the top of your list.

The residence features four airconditioned bedrooms with built in robes, two bathrooms, an open plan living and dining area and an additional second living area at the front of the house. The central kitchen has new benchtops and features a great breakfast bar, and ample cupboards for easy storage of all your cooking utensils.

The house is situated on a fully fenced 612sqm block with no rear neighbours and tucked away in a quiet pocket of Annandale.