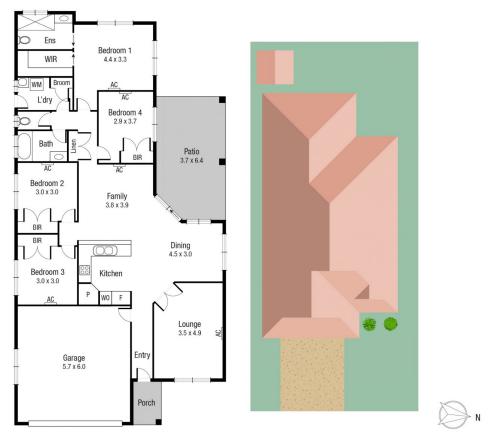

The home features four generous bedrooms, two living

4 🚐 2 🚔 2 🗬

**Price** : \$ 445,000 **Land Size** : 504 sgm

View : https://www.kingsberry.com.au/sale/qld/tow

nsville-district/burdell/residential/house/7156 161

TOTAL AREA: 202.1 sq.m