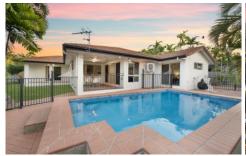

Entering via the large double doors you are met with a wide hallway and a family living area giving a great sense of space. Making your way through the residence there is a central kitchen overlooking the open living and dining space. The kitchen is well equipped and complete with a large pantry and ample bench and cupboard space with a servery window out to the patio to ensure the home chef is always a part of the conversation. Bedrooms 2,3 & 4 are all complete with built in robes and are positioned away from the master bedroom that features an ensuite and walk in robe. The family bathroom features a shower, tub, and a