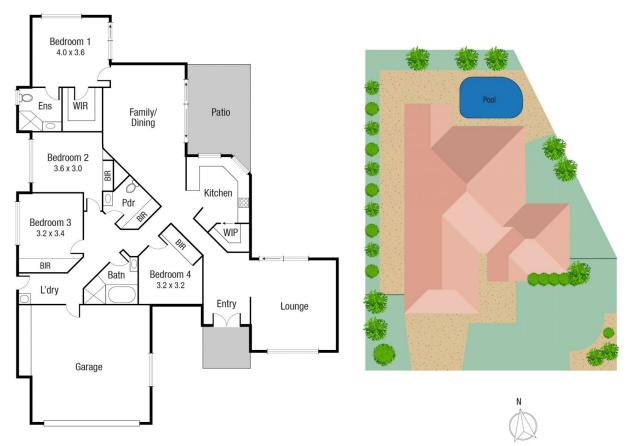

Entering via the large double doors you are met with a wide hallway and a family living area giving a great sense of space. Making your way through the residence there is a central kitchen overlooking the open living and dining space. The kitchen is well equipped and complete with a large pantry and ample bench and cupboard space with a servery window out to the patio to ensure the home chef is always a part of the conversation. Bedrooms 2,3 & 4 are all complete with built in robes and are positioned away from the master bedroom that features an ensuite and walk in robe. The family bathroom features a shower, tub, and a

TOTAL AREA: 214.3 sq.m